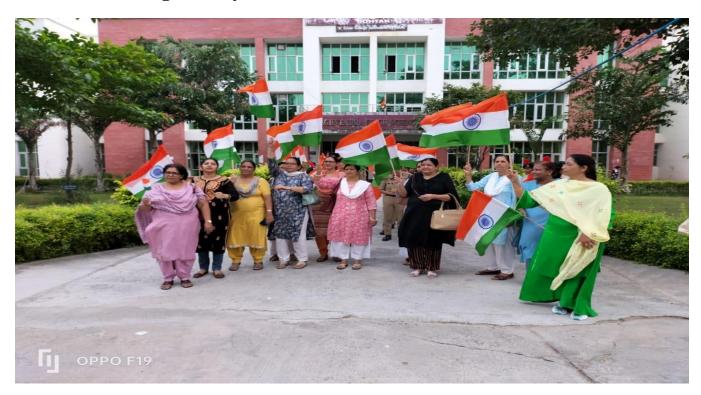

### **Activity 2022-2023**

### Har Ghar Tiranga Abhiyan 13/08/2022





Independence Day 15/08/2022







#### **UN Natural Disaster Reduction**

#### यूएन इंटरनेशनल डिजास्टर रिडक्शन डे पर व्याख्यान आयोजित



रोहतक, गिरीश सैनी। महारानी किशोरी जाट कन्या महाविद्यालय के भूगोल विभाग की ओर से यूएन इंटरनेशनल डिजास्टर रिडक्शन डे के मौके पर मंगलवार को एक विस्तार व्याख्यान का आयोजन किया गया। व्याख्यान का विषय नेचुरल डिजास्टर मैनेजमेंट रहा। बतौर रिसोर्स पर्सन, एमडीयू के के भूगोल विभागाध्यक्ष प्रो. इंद्रजीत सिंह ने शिरकत की। उन्होंने छात्राओं को बताया कि कैसे हम अपने वैज्ञानिक ज्ञान से किसी प्राकृतिक खतरे को आपदा बनने से रोक सकते हैं। उसके जोखिम को कम करने के बारे में भी जानकारी दी। विस्तार व्याख्यान में भूगोल विभाग की यूजी व पीजी की छात्राओं ने भाग लिया। इस मौके पर डॉ. अनिता चौधरी, डॉ. धनपित, डॉ. नीरज, डॉ. सीमा, डॉ. प्रियंका सिंहत अन्य मौजुद रहे।

#### Hindi Day 14