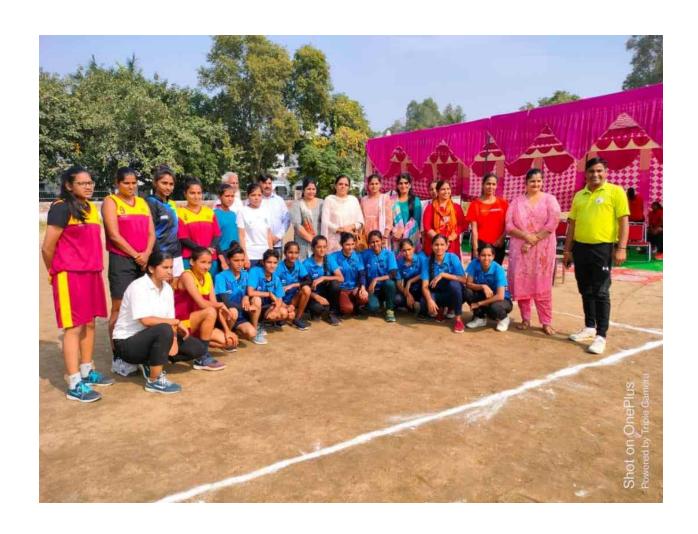

#### महारानी किशोरी जाट कन्या महाविद्यालय में खेली जा रही इंटर कॉलेज हेंडबॉल टूर्नामेंट

### इंटर कॉलेज हेंडबॉल में सरताज बनीं एमकेजेके की बेटियां

हरिभूमि न्यूज 🕪 रोहतक

महारानी किशोरी जाट कन्या महाविद्यालय में खेली जा रही इंटर कॉलेज हॅडबॉल टूर्नामेंट बुधवार दूसरा और अंतिम दिन रहा। प्रतियोगिता के मुख्य अंतिथि महार्ष द्यानंद विश्वविद्यालय के खेल निदेशक डॉ. देवेंद्र सिंह दुल रहे। इन्होंने फाइनल मेंच की शुरुआत टॉस करवाकर की तथा बच्चों को प्रोत्साहित किया तथा उन्हें खेल की भावना से खेलने के लिए प्रेरित किया।

अपने माता-पिता के नाम को ऊंचा उठाने तथा अपनी इस जीत को देश के तिरंगे पर अंकित करवाने के लिए प्रेरित किया। प्रतियोगिता में पहला मैच तीसरे स्थान के लिए जीसी महम और जाट कॉलेज रोहतक के बीच हुआ। जिसमें

जीसी महम ने तृतीय स्थान प्राप्त किया।
फाइनल मैच महारानी किशोरी जाट कन्या
महाविद्यालय रोहतक और टीका राम
कॉलेज सोनीपत के बीच खेला गया।
इसमें 22-14 के स्कोर के साथ महारानी
किशोरी जाट कन्या महाविद्यालय ने
पहला स्थान प्राप्त किया। इस दौरान
ऑल इंडिया इंटर यूनिवसिंटी की टीम का
सिलेक्शन किया गया। तथा 12 कॉलोजों

के बच्चों ने इस ट्रायल में भाग लिया । प्राचार्या ने जीतने वाले सभी खिलाड़ियों को बधाई दी तथा हारने वाले खिलाड़ियों को प्रोत्साहित किया कि वे अच्छे से मेहनत करें तथा इस जीत के मुकाम को हासिल करें । कार्यक्रम में डॉ. मुकेश, कुसुम लता, रेखा,मनीषा, मनोज, सुमन, विजय, मुकेश, सरवन कुमार तथा तेजपाल उपस्थित रहे।