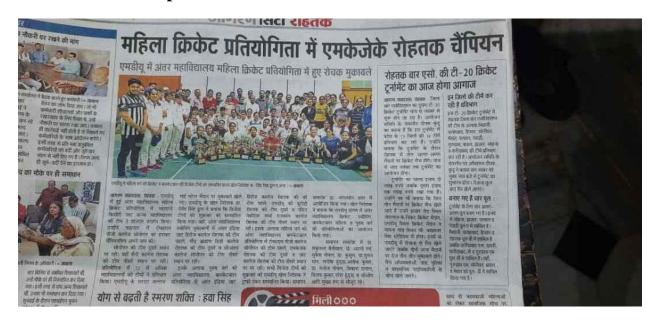

### किक-बॉक्सिंग में सात पदक जीते

रोहतक। दिल्ली में पिछले दिनों आयोजित की गई दूसरी वाको इंडियन ओपन इंटरनेशनल किक-बॉविसंग

प्रतियोगिता में जिले के सात खिलाड़ियों ने पदक जीते। तनीषा ने 65 किलोगाम में स्वर्ण पदक, मोनिका ने 48 में कांस्य, तन्नु ने 52 में रजत पदक तेजवीर कादयान ने 91 में स्वर्ण पदक ,नवीन कुमार ने प्लस ११ में रजत पदक , प्रवीर कुमार ने प्लस ९४ में स्वर्ण

पदक और संजीत ने 86 किलोवान में रजत पदक जीता । वाको इंडिया किकबॉविसंग फेडरेशन के अध्यक्ष संतोष कुमार अग्रवाल, जिला किक-बॉविसग संघ के अध्यक्ष डॉ देवेंद्र रामरवाल व कोच दीपक ने विजेता खिलाड़ियों को वहाई दी है।