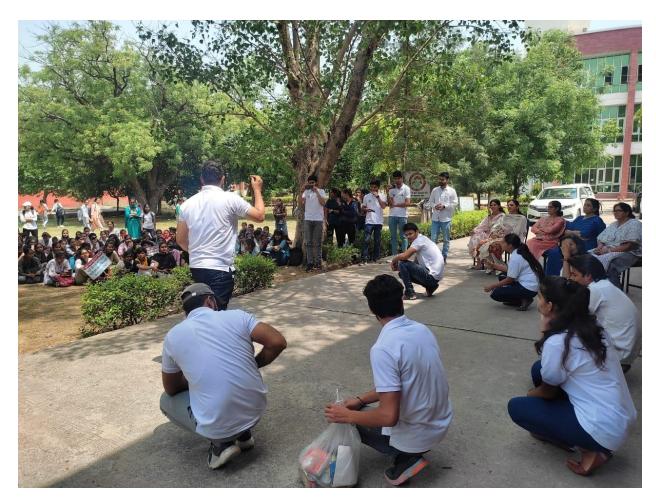

बढ़ते जल
प्रदूषण को लेकर नुक्कड़ नाटिका
का आयोजन किया गया प्राचार्य रिश्म
लोहचब ने बताया कि आज विश्व
रेडक्रॉस दिवस के अवसर पर
कॉलेज की वाईआरसी वॉलिंटियर्स ने
विभिन्न मुद्दों पर स्लोगन लेखन कर

समाज में एक संदेश दिया इस दौरान
सुनो नहरों की पुकार मिशन से जुड़े



विद्यार्थियों द्वारा जल संरक्षण और बढ़ते जल प्रदूषण को ध्यान में रखते हुए एक नुक्कड़ नाटक के माध्यम से बच्चों को जागरूक भी किया उन्होंने पेयजल का महत्व बताते हुए कहा कि भविष्य की पीढ़ियों के लिए जल को बचाना और उसे निर्मल रखना हम सबकी जिम्मेदारी है।

इस अवसर पर बँ दीपिका वाईआरसी काउंसलर ,संतोष और सुनो नहरों की पुकार मिशन की तरफ़ से अजय हुड्डा आदि उपस्थित रहे। वही नुक्कड़ नाटक टीम में अंशु नांदल, कृष्णा, हिमांशु, अप्राजीत, लेखा, निकिता, आशीष कुमार, प्रियंका, जतीन, अंजली, नेहा, शुभम, वीरेंद्र सिंह, कमल, दिनेश ने विशेष भूमिका निभाई।





Yoga 12/06/23

#### एमकेजेके में अंतरराष्ट्रीय योग दिवस के उपलक्ष्य में विचार गोष्ठी आयोजित

रोहतक, गिरीश सैनी (ऋषि की आवाज़ ब्यूरो)। महारानी किशोरी जाट कन्या महाविद्यालय में योग विज्ञान विभाग द्वारा अंतरराष्ट्रीय योग दिवस के उपलक्ष्य में दो दिवसीय विचार गोष्ठी आयोजित की गई। विचार गोष्ठी के प्रथम दिन सोमवार को शारीरिक शिक्षा विभाग की डॉ. कुसुमलता ने विद्यार्थियों को शारीरिक शिक्षा में योग का महत्व बताया। वाणिज्य विभाग की सहायक प्रोफेसर चंद्रप्रभा ने छात्राओं को व्यक्तिगत जीवन में योग के महत्व से अवगत कराया। योग विज्ञान विभाग की सहायक प्रोफेसर संगीता दलाल व ज्योति ग्रेवाल ने जीवन में योग का महत्व विषय पर विद्यार्थियों से चर्चा की। छात्राओं ने भी इस विषय पर अपने विचार प्रस्तुत किए। सभी छात्राओं ने योग को अपने जीवन में अपनाने तथा अपने परिवार व आस-पड़ोस में योगाभ्यास के प्रति जागरूकता फैलाने