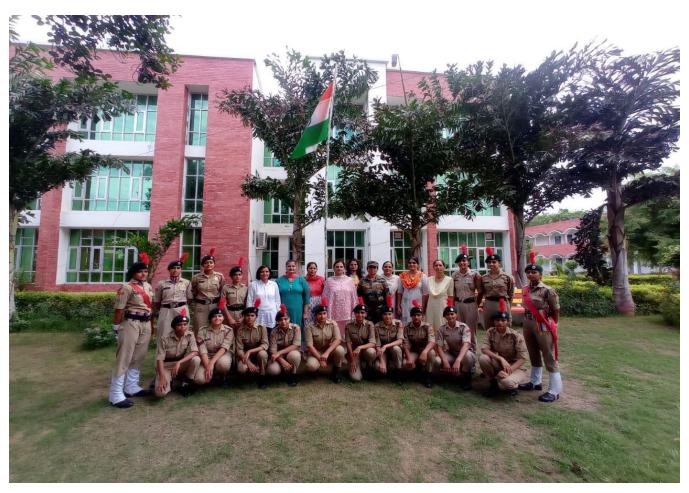

NCC Day 17 /11/2022

# एनसीसी दिवस मनाया

रोहतक, गिरीश सैनी। महारानी किशोरी जाट कन्या महाविद्यालय में वीरवार को एनसीसी दिवस मनाया गया। कार्यक्रम की शुरूआत में एनसीसी अधिकारी कैप्टन सिवता मिलक ने शुभकामनाओं के साथ सभी का स्वागत किया। एनसीसी कैडेट ने किवता, देशभिक्त गीत, समूह गीत, समूह नृत्य, नाटक सिहत विभिन्न सांस्कृतिक कार्यक्रम प्रस्तुत किए। इस मौके पर एनसीसी कैडेट्स को रैंक द्वारा सम्मानित किया गया। साथ ही उन्हें %बी% और %सी% सिटिंफिकेट भी दिए गए। पूर्व एनसीसी कैडेटों को कार्ड प्रदान कर सम्मानित किया गया। कार्यक्रम का अंत राष्ट्रगान के साथ हुआ। इस मौके पर प्राचार्य डॉ. रिश्म लोचन व प्राचार्य सुनीता शर्मा सिहत एनसीसी स्टाफ मौजूद रहे।