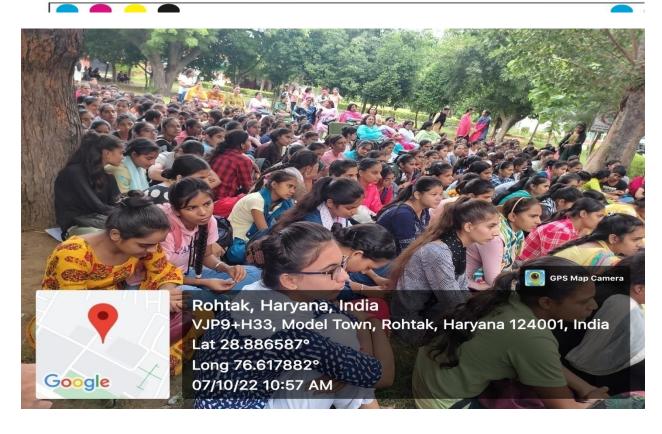

#### Talent search and orientation Program 6-7/10/22

#### कॉलेज में प्रतिभा खोज प्रतियोगिता आयोजित

रोहतक। चेतना संवाददाता।

महारानी किशोरी जाट कन्या महाविद्यालय के सांस्कृतिक विभाग की ओर से प्रतिभा खोज प्रतियोगिता का आयोजन किया गया। कार्यक्रम संयोजक भूगोल विभाग की सहायक प्राध्यापक नीरज सहरावत ने बताया कि इस प्रतियोगिता की विजेता छात्राएं युवा महोत्सव में भाग लेंगी। प्रतिभा खोज प्रतियोगिता में छात्राओं ने 12 अलग—अलग श्रेणियों में अपनी प्रतिभा का प्रदर्शन किया। इस प्रतियोगिता का मुख्य उद्देश्य छात्राओं के सर्वांगीण विकास तथा उनकी प्रतिभा को खोज कर उन्हें एक मंच प्रदान करना है। प्राचार्य डॉ. रिश्म लोहचब ने कहा कि इस प्रतियोगिता के माध्यम से छात्राएं उच्च स्तर की आगामी सांस्कृतिक प्रतियोगिताओं के लिए भी तैयार हो जाती हैं। प्राचार्य ने प्रतियोगिता की विजेता छात्राओं को पुरस्कार देकर उनका उत्साहवर्धन किया। मंच संचालन सहायक प्रोफेसर सोफिया, मोना व रेखा ने किया। इस अवसर पर शिक्षक व छात्राएं मौजूद रहे।

### दामन चुंदड़ी और गॉगल्स पहनकर आई रियों ने ठुमके लगाकर मचाया धमाल

भारकर न्यूज | रोहतक

दामन चुंदड़ी ओड कर और गॉगल्स
पहनकर आई छोरियों ने दो गज के
छूंचट, मेरा नौ दांडी का बिजना जैसे
हरियाणवी गीतों पर अपने ठुमकों से
ऐसा धमाल मचाया कि दर्शक भी उनके
साथ झुमने लगे। वहीं इसी के साथ
नचदियां अल्लारा कुंवारिया पंजाबी गानों
पर नेहा के ग्रुप ने व 52 गज का दामन
पहर मटक चालूंगी गाने पर वर्षा ने
धमाकेदार एंट्री ली। यह नजारा महारानी
किशोरी जाट कन्या महाविद्यालय में दो
दिवसीय प्रतिभा खोज प्रतियोगिता के
पहले दिन देखने को मिली। प्रतियोगिता
में सभी विभागों की छात्राओं ने रंगोली,
पोस्टर मेकिंग, कार्ट्रीनंग, कोलाज
मेकिंग, पेंटिंग, संगीत, संस्कृत श्लोक
उच्चारण, भाषण, डांस में अपना टैलेंट
दिखाया। मंच संचालन सहायक प्रोफेसर
सोपिया, मोना व रेखा ने किया।
प्राचार्य डॉ. रिश्म कार्यक्रम की
संयोजिका कुमारी नीरज सहरावत ने
बताया कि प्रतियोगिता में विजेता छात्राएं
आगामी दिनों में होने वाले युवा
महोत्सव में भाग लेंगी। इस दौरान सभी
स्टाफ सदस्य मौजूद रहे।