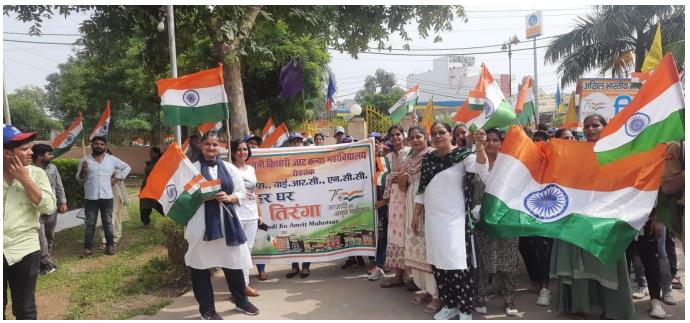

### **Activity 2022-2023**

### Har Ghar Tiranga Abhiyan 13/08/2022





Independence Day 15/08/2022







#### **UN Natural Disaster Reduction**

#### यूएन इंटरनेशनल डिजास्टर रिडक्शन डे पर व्याख्यान आयोजित



रोहतक, गिरीश सैनी। महारानी किशोरी जाट कन्या महाविद्यालय के भूगोल विभाग की ओर से यूएन इंटरनेशनल डिजास्टर रिडक्शन डे के मौके पर मंगलवार को एक विस्तार व्याख्यान का आयोजन किया गया। व्याख्यान का विषय नेचुरल डिजास्टर मैनेजमेंट रहा। बतौर रिसोर्स पर्सन, एमडीयू के के भूगोल विभागाध्यक्ष प्रो. इंद्रजीत सिंह ने शिरकत की। उन्होंने छात्राओं को बताया कि कैसे हम अपने वैज्ञानिक ज्ञान से किसी प्राकृतिक खतरे को आपदा बनने से रोक सकते हैं। उसके जोखिम को कम करने के बारे में भी जानकारी दी। विस्तार व्याख्यान में भूगोल विभाग की यूजी व पीजी की छात्राओं ने भाग लिया। इस मौके पर डॉ. अनिता चौधरी, डॉ. धनपित, डॉ. नीरज, डॉ. सीमा, डॉ. प्रियंका सिंहत अन्य मौजुद रहे।

#### Hindi Day 14/0