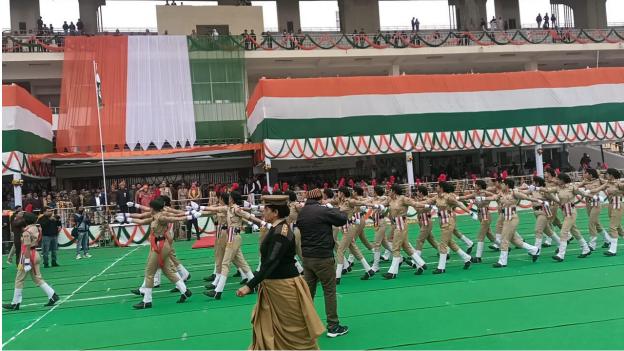

ka     |
| 29      | Renu Siwach  | 7206622991     | 890041936317           | yes                     | 910112023         | Renel      |
| 30      | Komal        | 9813548922     | 767276484136           |                         |                   |            |

### Youth Day 12/01/23



# विवेकानंद जयंती पर भाषण व स्लोगन लेखन प्रतियोगिता आयोजित



रोहतक, गिरीश सैनी। महारानी किशोरी जाट कन्या महाविद्यालय में स्वामी विवेकानंद जयंती के उपलक्ष्य में एनएसएस इकाई द्वारा भाषण व स्लोगन लेखन प्रतियोगिता का आयोजन किया गया। इस प्रतियोगिता में सभी एनएसएस स्वयंसेवकों ने उत्साहपूर्वक बढ़-चढ़ कर भाग लिया। प्राचार्य डॉ. रिश्म लोहचब ने स्वयंसेवकों को स्वामी विवेकानंद के विचारों से अवगत कराया। इस कार्यक्रम का आयोजन एनएसएस कार्यक्रम अधिकारी सोफिया जाखड़ व सुमन कुमारी ने किया।

**Republic Day Parade** 





Health Camp in GSSS Kheri Sadh 30/01/2023



पन

दम्

### बच्चों की आंखें कमजोर और खून भी मिला कम

पर

311

रोहतक। महारानी किशोरी जाट कन्या महाविद्यालय की यूनिवर्सिटी आउटरीच प्रोग्राम एवं यूथ रेड क्रॉस सोसाइटी की ओर से गवर्नमेंट सीनियर सेकेंडरी स्कूल खेड़ी साध में स्वास्थ्य जांच शिविर गवर्नमेंट सीनियर सेकेंडरी स्कूल में स्वास्थ्य शिविर का स्वास्थ्य जांचा गया। सीएमओ कार्यालय से डॉ. सुमित, डॉ. दिनेश ने बच्चों के नेत्र एवं दांत की जांच की। निकिता एवं प्रशांत ने बच्चों में खुन की जांच की। जिन बच्चों में खून की कमी पाई गई उन्हें दवा वितरित की गई। आंखें कमजोर मिलने वाले बच्चों को चश्मा लगाने की सलाह दी गई। पौषिटक भोजन करने के लिए भी कहा। प्राचार्य सुनीता खासा ने सभी चिकित्सकों का आभार जताया। इस मौके पर डॉ. दीपिका युथ रेड क्रॉस काउंसलर एवं डॉ. अनीता गुलिया

# र प्रतियोगिता में रे दिखाई प्रतिभा