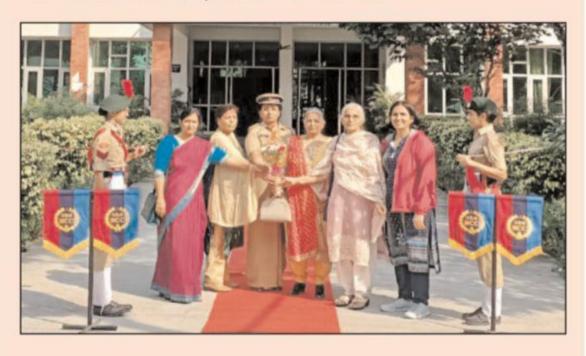

NCC Day 17 /11/2022

# एनसीसी दिवस मनाया

रोहतक, गिरीश सैनी। महारानी किशोरी जाट कन्या महाविद्यालय में वीरवार को एनसीसी दिवस मनाया गया। कार्यक्रम की शुरूआत में एनसीसी अधिकारी कैप्टन सिवता मिलक ने शुभकामनाओं के साथ सभी का स्वागत किया। एनसीसी कैडेट ने किवता, देशभिक्त गीत, समूह गीत, समूह नृत्य, नाटक सिहत विभिन्न सांस्कृतिक कार्यक्रम प्रस्तुत किए। इस मौके पर एनसीसी कैडेट्स को रैंक द्वारा सम्मानित किया गया। साथ ही उन्हें %बी% और %सी% सिटिंफिकेट भी दिए गए। पूर्व एनसीसी कैडेटों को कार्ड प्रदान कर सम्मानित किया गया। कार्यक्रम का अंत राष्ट्रगान के साथ हुआ। इस मौके पर प्राचार्य डॉ. रिश्म लोचन व प्राचार्य सुनीता शर्मा सिहत एनसीसी स्टाफ मौजूद रहे।