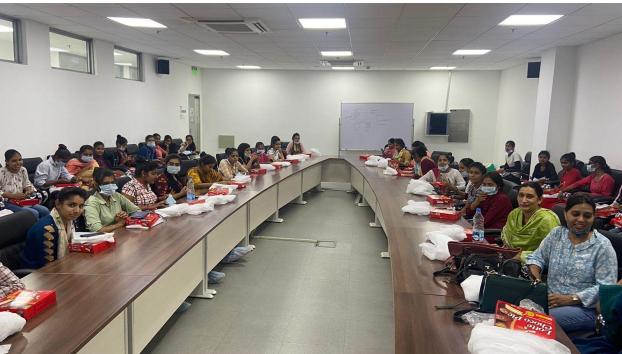

#### Visit to Chocopie Factory 22/09/2022

# छात्राओं ने किया शैक्षणिक दौरा

रोहतक, गिरीश सैनी। महारानी किशोरी जाट कन्या महाविद्यालय के गृह विज्ञान विभाग की 50 छात्राओं ने वीरवार को आईएमटी स्थित लोटे चोको पाई फैक्ट्री का शैक्षणिक दौरा किया। इस दौरे का आयोजन गृह विज्ञान विभाग व कॉलेज प्लेसमेंट सेल की ओर से किया गया। छात्राओं ने फैक्ट्री के विभिनन क्षेत्रों स्टोरेज एरिया, प्रिपरेशन एरिया, बेकिंग व पैकेजिंग का भ्रमण कर चोको पाई बनाने की सारी प्रिक्रिया व मशीनरी के बारे में जाना। 39 एकड़ में फैले इस प्लांट में प्रतिदिन 2 से ढाई लाख पैकेट तैयार किए जाते हैं। मैनेजर अरविंद व् उनकी टीम ने छात्राओं ने फूड फैक्ट्री की स्वचालित मशीनों की जानकारी दी। इस दौरान आशा खरब, उर्मिला राठी, सत्या व नीलम मौजूद रहे।

#### रोहतक। चेतना संवाददाता।

महारानी किशोरी जाट कन्या महाविद्यालय के गृह विज्ञान विभाग की 50 छात्राओं ने वीरवार को आईएमटी स्थित लोटे चोको पाई फैक्ट्री का शैक्षणिक दौरा किया। इस दौरे का आयोजन गृह विज्ञान विभाग व कॉलेज प्लेसमेंट सेल की ओर से किया गया। छात्राओं ने फैक्ट्री के विभिनन क्षेत्रों स्टोरेज एरिया, प्रिपरेशन एरिया, बेकिंग व पैकेजिंग का भ्रमण कर चोको पाई बनाने की सारी प्रक्रिया व मशीनरी के बारे में जाना। 39 एकड़ में फैले इस प्लांट में प्रतिदिन 2 से ढाई लाख पैकेट तैयार किए जाते हैं। मैनेजर अरविंद व् उनकी टीम ने छात्राओं ने फूड फैक्ट्री की स्वचालित मशीनों की जानकारी दी। इस दौरान आशा खरब, उर्मिला राठी, सत्या व नीलम मौजूद रहे।