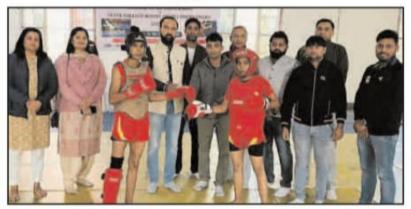

# इंटर कॉलेज वूशु चैंपियनशिप में एमकेजेके प्रथम

#### चेतना संवाददाता। रोहतक।

इंटर कॉलेज वूशु चैंपियनशिप में महारानी किशोरी जाट कन्या महाविद्यालय के खिलाड़ियों ने चार स्वर्ण पदक प्राप्त कर प्रथम स्थान हासिल किया।

एमडीयू में आयोजित इस अंतर महाविद्यालय प्रतियोगिता के समापन समारोह पर विजेता खिलाड़ियों को ट्रॉफी देकर सम्मानित किया गया। टीम मैनेजर डॉ. कुसुम लता ने बताया कि 45 किग्रा भार वर्ग में निशा कुमारी, 65 किग्रा भार वर्ग में शिक्षा, 70 किग्रा भार वर्ग में नेहा तथा 75 किग्रा भार वर्ग में नैंसी ने स्वर्ण पदक प्राप्त किया। वहीं 56 किग्रा भार वर्ग में एकता द्वितीय स्थान पर रही। जबकि 48 किग्रा भार वर्ग में आंचल तथा 52 किग्रा भार वर्ग में शिवम ने कांस्य पदक हासिल किया। प्राचार्य डॉ. रिशम लोहचब ने सभी विजेताओं को बधाई दी।