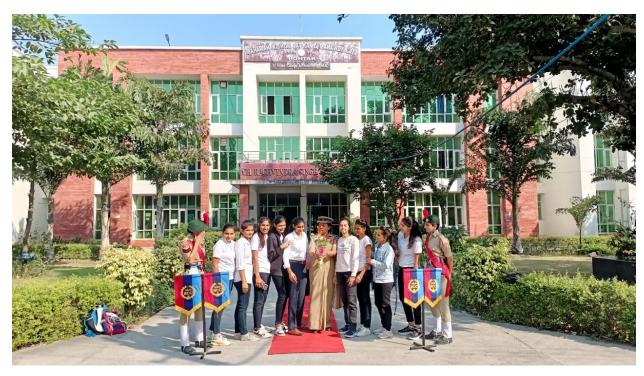

NCC Cleanliness drive on Tilyar lake 24/11/2022

# एनसीसी कैडेट्स ने तिलयार पर चलाया स्वच्छता अभियान

#### रोहतक। चेतना संवाददाता।

हरियाणा एनसीसी बटालियन और द्वितीय हरियाणा एनसीसी गर्ल्स बटालियन के कैडेट्स ने वीरवार को स्थानीय तिलयार झील पर पुनीत स्वच्छ अभियान चलाया। इस स्वच्छता अभियान के दौरान एनसीसी कैडेट्स ने जोशो खरोश के साथ झील क्षेत्र में सफाई की। इस मौके पर कर्नल संदीप कुमार, कैप्टन सविता मिलक, एसएम धूप सिंह सिहत अन्य एनसीसी अधिकारी, स्टाफ व कैडेट मौजूद रहे।