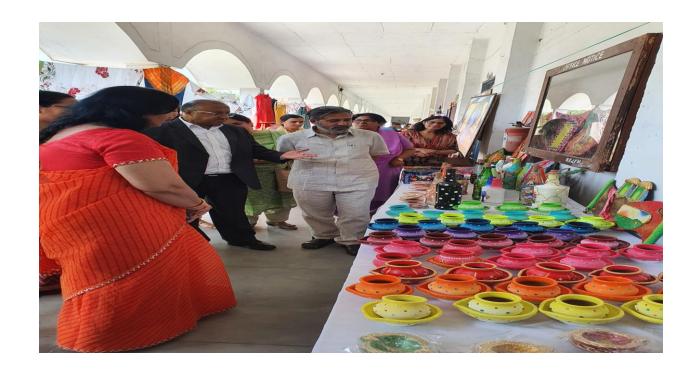

# सृजनशीलता तथा कलात्मक प्रतिभा का शानदार प्रदर्शन झलका प्रदर्शनी में

रोहतक, गिरीश सैनी। रंग-रंगीले दिए, मिट्टी के बने सजावट के आइटम्स, सुंदर एंब्रोडरी वर्क्स, खूबसूरत चित्र, आकर्षक परिधान साजो-सामान, फैब्रिक पेंटिंग समेत लुभावनी कलाकृत्तियों की प्रदर्शनी मंगलवार को महारानी किशोरी जाट कन्या महाविद्यालय में शुरू हुई।

कॉलेज की क्रिएटिंव विजन सोसायटी की इस प्रदर्शनी तथा हस्तशिल्प मेला का उद्घाटन एमडीयू के निदेशक जनसंपर्क सुनित मुखर्जी ने किया। सुनित मुखर्जी ने कहा कि हस्त शिल्प और सृजनात्मक कला की इस प्रदर्शनी में कालेज की छात्राओं की

सृजनशीलता तथा कलात्मक प्रतिभा का शानदार प्रदर्शन झलक रहा है।

सुनित मुखर्जी ने कहा कि इस प्रदर्शनी के जरिए वोकल फॉर लोकल के मंत्र को प्रतिभाशाली छत्राओं ने साकार कर दिया। उन्होंने प्राचार्या तथा आयोजन टीम की प्राध्यापिकाओं को इस खूबसूरत सृजनात्मक अभिव्यक्ति आयोजन के लिए हार्दिक बधाई दी। उन्होंने छात्राओं से उनके सृजनात्मक कार्यों बारे भी संवाद किया।

प्राचार्या डा. रिश्म लोहचब ने कहा कि कालेज की क्रिएटिव विजन सोसायटी द्वारा हस्तशिल्प मेला 19 अक्टूबर तक जारी रहेगा। उन्होंने छात्राओं की कलात्मक कृत्तियों की सराहना की। इस हस्त शिल्प मेला के संयोजन-समन्वयन का दायित्त्व निर्वहन प्राध्यापिका-रेणु, सत्या तथा नीलम ने किया। इस मौके पर प्राध्यापिका डा. सुशीला धनखड़, डा. आशा, उर्मिल राठी, डा. सविता मलिक आदि मौजुद रहे।