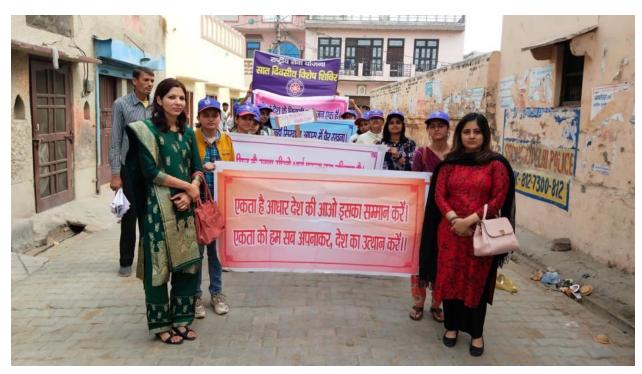

Rally by NSS 25/11/22

### एनएसएस स्वयंसेविकाओं ने सद्भावना रैली निकाली

रोहतक। महारानी किशोरी जाट कन्या महाविद्यालय में शुक्रवार को एनएसएस स्वयंसेविकाओं की ओर से सद्भावना रैली निकाली गई। इस रैली में लगभग 150 स्वयं सेविकाओं ने राष्ट्रीय एकता के बैनर व पोस्टर के माध्यम से लोगों को एकता का संदेश दिया। यह रैली कॉलेज प्रांगण से प्रारंभ होकर मेडिकल मोड़ से होते हुए कॉलेज में समाप्त हुई।

प्राचार्य डॉ. रश्मि लोहचब ने अनेकता में एकता भारत की विशेषता का संदेश दिया। एनएसएस प्रोग्राम ऑफिसर सोफिया जाखड़ एवं सुमन कुमारी ने बताया कि 19 से 25 नवंबर तक सांप्रदायिक सद्भावना का आयोजन किया गया। इसके तहत 19 नवंबर को पोस्टर मेकिंग प्रतियोगिता, 21 नवंबर को निबंध स्पर्धा, 22 को एक्टेंशन लेक्चर व 25 नवंबर को सांप्रदायिक सद्भावना रैली निकाली गई। संवाद