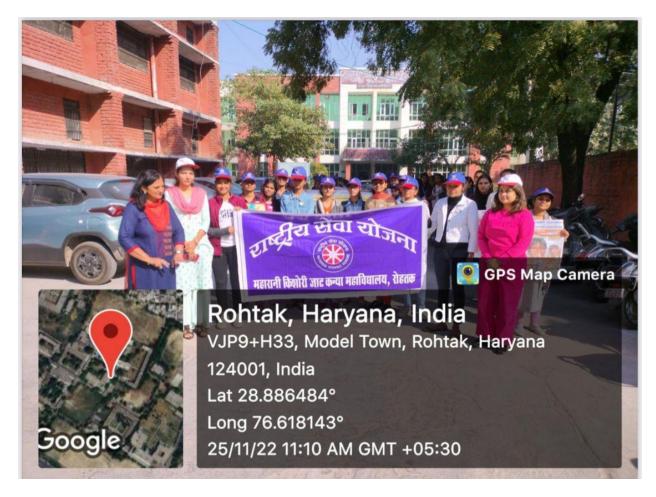

Rally by NSS 25/11/22

### एनएसएस स्वयंसेविकाओं ने सद्भावना रैली निकाली

रोहतक। महारानी किशोरी जाट कन्या महाविद्यालय में शुक्रवार को एनएसएस स्वयंसेविकाओं की ओर से सद्भावना रैली निकाली गई। इस रैली में लगभग 150 स्वयं सेविकाओं ने राष्ट्रीय एकता के बैनर व पोस्टर के माध्यम से लोगों को एकता का संदेश दिया। यह रैली कॉलेज प्रांगण से प्रारंभ होकर मेडिकल मोड़ से होते हुए कॉलेज में समाप्त हुई।

प्राचार्य डॉ. रश्मि लोहचब ने अनेकता में एकता भारत की विशेषता का संदेश दिया। एनएसएस प्रोग्राम ऑफिसर सोफिया जाखड़ एवं सुमन कुमारी ने बताया कि 19 से 25 नवंबर तक सांप्रदायिक सद्भावना का आयोजन किया गया। इसके तहत 19 नवंबर को पोस्टर मेकिंग प्रतियोगिता, 21 नवंबर को निबंध स्पर्धा, 22 को एक्टेंशन लेक्चर व 25 नवंबर को सांप्रदायिक सद्भावना रैली निकाली गई। संवाद