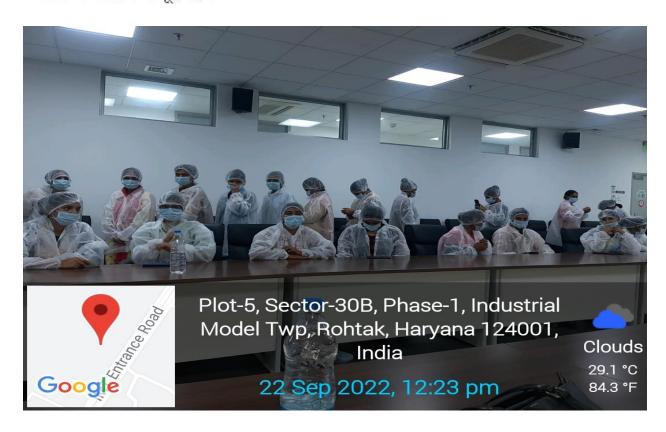

#### Visit to Chocopie Factory 22/09/2022

# छात्राओं ने किया शैक्षणिक दौरा

रोहतक, गिरीश सैनी। महारानी किशोरी जाट कन्या महाविद्यालय के गृह विज्ञान विभाग की 50 छात्राओं ने वीरवार को आईएमटी स्थित लोटे चोको पाई फैक्ट्री का शैक्षणिक दौरा किया। इस दौरे का आयोजन गृह विज्ञान विभाग व कॉलेज प्लेसमेंट सेल की ओर से किया गया। छात्राओं ने फैक्ट्री के विभिनन क्षेत्रों स्टोरेज एरिया, प्रिपरेशन एरिया, बेकिंग व पैकेजिंग का भ्रमण कर चोको पाई बनाने की सारी प्रिक्रिया व मशीनरी के बारे में जाना। 39 एकड़ में फैले इस प्लांट में प्रतिदिन 2 से ढाई लाख पैकेट तैयार किए जाते हैं। मैनेजर अरविंद व् उनकी टीम ने छात्राओं ने फूड फैक्ट्री की स्वचालित मशीनों की जानकारी दी। इस दौरान आशा खरब, उर्मिला राठी, सत्या व नीलम मौजूद रहे।

#### रोहतक। चेतना संवाददाता।

महारानी किशोरी जाट कन्या महाविद्यालय के गृह विज्ञान विभाग की 50 छात्राओं ने वीरवार को आईएमटी स्थित लोटे चोको पाई फैक्ट्री का शैक्षणिक दौरा किया। इस दौरे का आयोजन गृह विज्ञान विभाग व कॉलेज प्लेसमेंट सेल की ओर से किया गया। छात्राओं ने फैक्ट्री के विभिनन क्षेत्रों स्टोरेज एरिया, प्रिपरेशन एरिया, बेकिंग व पैकेजिंग का भ्रमण कर चोको पाई बनाने की सारी प्रक्रिया व मशीनरी के बारे में जाना। 39 एकड़ में फैले इस प्लांट में प्रतिदिन 2 से ढाई लाख पैकेट तैयार किए जाते हैं। मैनेजर अरविंद व् उनकी टीम ने छात्राओं ने फूड फैक्ट्री की स्वचालित मशीनों की जानकारी दी। इस दौरान आशा खरब, उर्मिला राठी, सत्या व नीलम मौजूद रहे।