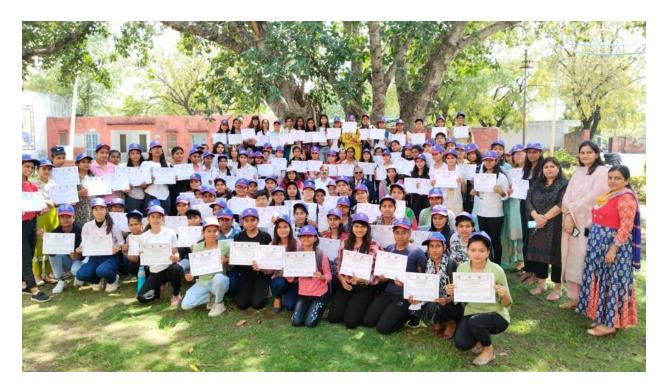

ेवल सात दिवसीय शिविर (गर्ल्स) का आयोजन किया गया। इस सात दिवसीय शिविर में विभिन्न महाविद्यालयों की स्वयं सेविकाओं ने भाग लिया। इस शिविर का शुभारंभ वैश्य आर्य कन्या महाविद्यालय, बहादुरगढ़ की सेवानिवृत प्राचार्य संतोष मुदिगल द्वारा किया गया। उन्होंने स्वयं सेविकाओं को एनएसएस के महत्व अवगत कराते हुए बताया कि स्वयंसेविकाएं एनएसएस में भाग लेकर किस प्रकार अपने व्यक्तित्व को निखार सकती है। एमकेजेके की प्राचार्य डॉ. रिश्म लोहचब ने स्वयं सेविकाओं को शैक्षणिक के साथ- साथ सामाजिक कार्यों में भाग लेने के लिए प्रोत्साहित करते हुए उनके उज्जवल भविष्य की कामना की। इस शिविर का आयोजन एमडीयू के एनएसएस प्रोग्राम कोऑर्डिनेटर प्रो. राजकुमार की देखरेख में हुआ। इस दौरान कॉलेज की एनएसएस कार्यक्रम अधिकारी सोफिया जाखड़ और सुमन कुमारी सिहत अन्य मौजूद रहे। इस शिविर में अठारह महाविद्यालयों की स्वयंसेविकाओ ने भाग लिया।



**Extension Lecture by Sports Deptt 04/04/2023** 





#### Health Day 07/04/2023



## वर्ल्ड हेल्थ डे पर व्याख्यान आयोजित



रोहतक, गिरीश सैनी। महारानी किशोरी जाट कन्या महाविद्यालय में यूथ रेडक्रास यूनिट द्वारा वर्ल्ड हेल्थ डे पर एक व्याख्यान का आयोजन किया गया। सिविल हॉस्पिटल से आए डॉ देवेंद्र ने छात्राओं को ग्लोबल वार्मिंग के दौर में अपने शरीर की देखभाल करने के बारे ने जागरूक किया। उन्होंने बताया ग्लोबल वार्मिंग के बढ़ते हुए प्रभाव को देखते हुए सभी को पेड़ लगाना चाहिए तथा अपने स्वास्थ्य की जांच कम से कम प्रतिवर्ष करवाते रहना चाहिए। प्राचार्य डॉ. रिश्म लोहचब ने सभी छात्राओं को अपने स्वास्थ्य का ध्यान रखने की सलाह देते हुए कहा कि एक लड़की दो घरों की अच्छे से जिम्मेदारी उठा सकती है और यह तभी संभव है जब वह खुद स्वस्थ होगी। यूथ रेड क्रॉस काउंसलर डॉ. दीपिका एवं संतोष ने मुख्य वक्ता का धन्यव