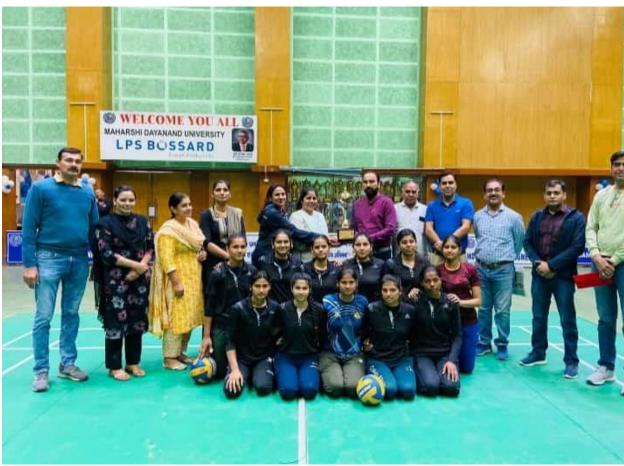

#### महारानी किशोरी जाट कन्या महाविद्यालय में खेली जा रही इंटर कॉलेज हेंडबॉल टूर्नामेंट

### इंटर कॉलेज हेंडबॉल में सरताज बनीं एमकेजेके की बेटियां

हरिभूमि न्यूज 🕪 रोहतक

महारानी किशोरी जाट कन्या महाविद्यालय में खेली जा रही इंटर कॉलेज हॅडबॉल टूर्नामेंट बुधवार दूसरा और अंतिम दिन रहा। प्रतियोगिता के मुख्य अंतिथि महार्ष द्यानंद विश्वविद्यालय के खेल निदेशक डॉ. देवेंद्र सिंह दुल रहे। इन्होंने फाइनल मेंच की शुरुआत टॉस करवाकर की तथा बच्चों को प्रोत्साहित किया तथा उन्हें खेल की भावना से खेलने के लिए प्रेरित किया।

अपने माता-पिता के नाम को ऊंचा उठाने तथा अपनी इस जीत को देश के तिरंगे पर अंकित करवाने के लिए प्रेरित किया। प्रतियोगिता में पहला मैच तीसरे स्थान के लिए जीसी महम और जाट कॉलेज रोहतक के बीच हुआ। जिसमें

जीसी महम ने तृतीय स्थान प्राप्त किया।
फाइनल मैच महारानी किशोरी जाट कन्या
महाविद्यालय रोहतक और टीका राम
कॉलेज सोनीपत के बीच खेला गया।
इसमें 22-14 के स्कोर के साथ महारानी
किशोरी जाट कन्या महाविद्यालय ने
पहला स्थान प्राप्त किया। इस दौरान
ऑल इंडिया इंटर यूनिवसिंटी की टीम का
सिलेक्शन किया गया। तथा 12 कॉलोजों

के बच्चों ने इस ट्रायल में भाग लिया । प्राचार्या ने जीतने वाले सभी खिलाड़ियों को बधाई दी तथा हारने वाले खिलाड़ियों को प्रोत्साहित किया कि वे अच्छे से मेहनत करें तथा इस जीत के मुकाम को हासिल करें । कार्यक्रम में डॉ. मुकेश, कुसुम लता, रेखा,मनीषा, मनोज, सुमन, विजय, मुकेश, सरवन कुमार तथा तेजपाल उपस्थित रहे।