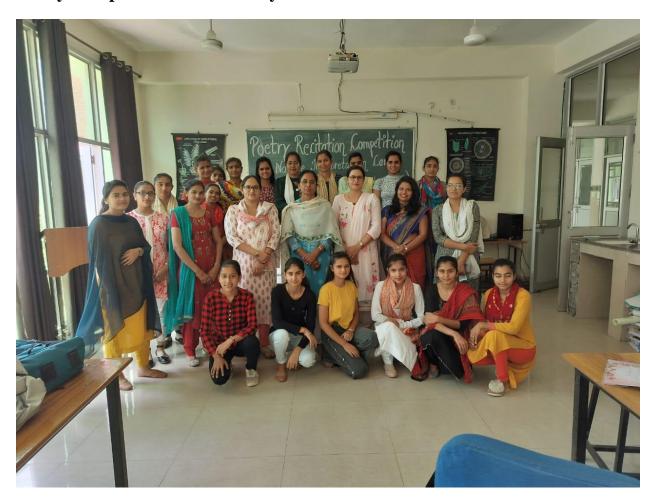

ा। इसमें डिपार्टमेंट हेड समाज शास्त्र, गुरु द्रोणाचार्य कॅालेज गुरुग्राम प्रोफेसर भूप सिंह गौड़ ने

#### Poem Recitation by English Deptt 19/04/2023





### कविता पाट में विनीशा प्रथम व यशिका द्वितीय

रोहतक। महारानी किशोरी जाट कन्या महाविद्यालय में अंग्रेजी विभाग द्वारा काव्य पाठ व अखबार पढ़ने की प्रतियोगिता आयोजित की गई। कविता पाठ में विनीशा ने प्रथम, यशिका ने द्वितीय, भारती ने तृतीय व रश्मि ने सांत्वना पुरस्कार प्राप्त किया। अखबार पढ़ने की प्रतियोगिता में विनीशा ने प्रथम, लतिशा ने द्वितीय, यशिका ने तृतीय व तनु ने सांत्वना पुरस्कार



हासिल किया। कार्यक्रम का आयोजन सोफिया जाखड़ व नीलम द्वारा किया गया। उन्होंने छात्राओं को अपनी प्रतिभा को निखारने के लिए प्रेरित किया। प्रधानाचार्या डॉ. रश्मि लोहचब ने छात्राओं के उज्जवल भविष्य की कामना की।

### **Poetry Competition on earth Day 20/04/23**





**Blood Donation Camp 25/04/23** 



## शिविर में ३५ यूनिट रक्त एकत्र



रोहतक, गिरीश सैनी। महारानी किशोरी जाट कन्या महाविद्यालय में यूथ रेड क्रॉस, एनएसएस एवं एनसीसी इकाईयों द्वारा रक्तदान शिविर का आयोजन किया गया। इस शिविर का शुभारंभ प्राचार्य डॉ. रिश्म लोहचब ने किया। इस रक्तदान शिविर में छात्राओं ने उत्साह के साथ भाग लिया। शिविर में 35 यूनिट रक्त एकत्रित किया गया। प्राचार्य व अन्य प्राध्यापकों ने रक्तदाताओं को बैज लगाकर उनकी हौसला अफजाई की। रक्त की कमी पाई जाने वाली छात्राओं को गुड़, चने एवं फोलिक एसिड की टेबलेट खाने की सलाह दी गई। सभी रक्तदाताओं को प्रमाणपत्र वितरित किए गए। इस दौरान वाईआरसी काउंसलर डॉ. दीपिका, संतोष, एनएसएस कार्यक्रम अधिकारी सोफिया जाखड़, सुमन कुमारी एवं सुदेश तथा एनसीसी कमांडेंट कैप्टन सविता मलिक सहित छात्राएं मौजूद रही।





# विश्व रेडक्रॉस दिवस पर सलोगंन लेखन और