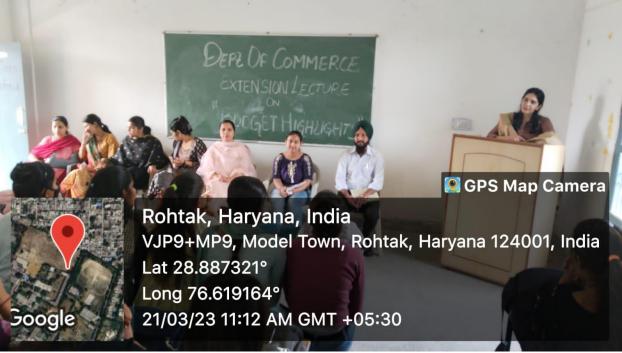

|







**NSS One day camp 20/03/23** 

### स्वयं सेविकाओं ने खेल मैदान की सफाई की

रोहतक। महारानी किशोरी जाट कन्या महाविद्यालय में एनएसएस द्वारा एक दिवसीय शिविर का आयोजन किया गया। कैंप के दौरान एनएसएस स्वयं सेविकाओं ने महाविद्यालय के खेल मैदान में सफाई की और इस पूरे कैंप का आयोजन एनएसएस प्रोग्राम ऑफिसर सुमन कुमारी तथा सोफिया जाखड़ की देख रेख में हुआ।



**Extension Lecture by Commerce Department 21/03/2023** 





**Sports Meet 22/03/2023** 





NSS University level Camp 29-03-2023 to 04/04/2023





## शिविर के दूसरे दिन किया योगाभ्यास

रोहतक, गिरीश सैनी। महारानी किशोरी जाट कन्या महाविद्यालय, रोहतक में जारी सात दिवसीय एनएसएस यूनिवर्सिटी लेवल शिविर (गर्ल्स) में स्वयंसेविकाओं ने दूसरे दिन की शुरुआत योग से की। आयुष मंत्रालय से आए नरेश कुमार एवं ज्योति ने स्वयंसेविकाओं को योग अभ्यास करवाया। अगले सत्र में सभी स्वयंसेविकाओं को मानव जीवन में आंखो की महत्वपूर्णता के बारे में बताया। रायपुर से आए हुए डॉ. सामंता एवं उनकी टीम ने नेत्र दान से जुड़ी



विभिन्न जानकारी प्रदान की। पत्रकारिता एवम जनसंचार विभाग जाट

कॉलेज से आए डॉ. जसमेर सिंह व दिनेश ने सुनो नहरों की पुकार मिशन के बारे में बताया।

प्रो. शमशेर सिंह ने स्वयंसेविकाओं को स्वास्थ्य से संबंधित जानकारियां देते हुए उनके प्रश्नों के उत्तर दिए। शाम के सत्र