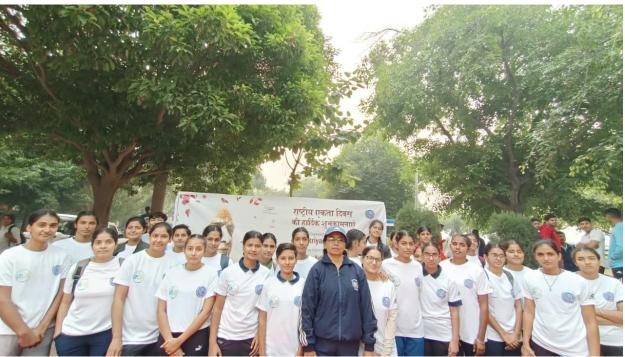

Rally by NSS 25/11/22

### एनएसएस स्वयंसेविकाओं ने सद्भावना रैली निकाली

रोहतक। महारानी किशोरी जाट कन्या महाविद्यालय में शुक्रवार को एनएसएस स्वयंसेविकाओं की ओर से सद्भावना रैली निकाली गई। इस रैली में लगभग 150 स्वयं सेविकाओं ने राष्ट्रीय एकता के बैनर व पोस्टर के माध्यम से लोगों को एकता का संदेश दिया। यह रैली कॉलेज प्रांगण से प्रारंभ होकर मेडिकल मोड़ से होते हुए कॉलेज में समाप्त हुई।

प्राचार्य डॉ. रश्मि लोहचब ने अनेकता में एकता भारत की विशेषता का संदेश दिया। एनएसएस प्रोग्राम ऑफिसर सोफिया जाखड़ एवं सुमन कुमारी ने बताया कि 19 से 25 नवंबर तक सांप्रदायिक सद्भावना का आयोजन किया गया। इसके तहत 19 नवंबर को पोस्टर मेकिंग प्रतियोगिता, 21 नवंबर को निबंध स्पर्धा, 22 को एक्टेंशन लेक्चर व 25 नवंबर को सांप्रदायिक सद्भावना रैली निकाली गई। संवाद