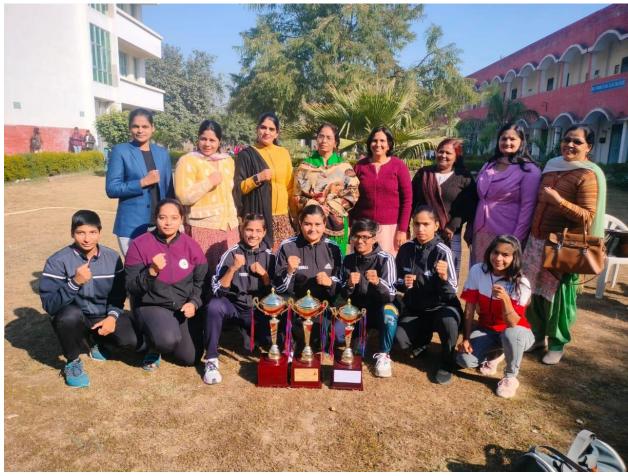

### ताइक्वांडो में एमकेजेके की खिलाड़ियों ने ७ वर्गों में जीते स्वर्ण पदक

रोहतक, गिरीश सैनी। इंटर कॉलेज ताइक्वांडो टूर्नामेंट में महारानी किशोरी जाट कन्या महाविद्यालय की खिलाड़ियों ने 8 में से 7 भार वर्गों में स्वर्ण पदक हासिल कर पहला स्थान प्राप्त किया। कोच अशोक ने बताया कि 46 किग्रा वर्ग में अंतरराष्ट्रीय स्तर की खिलाड़ी शहनाज परवीन ने स्वर्ण पदक प्राप्त किया। 49 किग्रा वर्ग में अंतरराष्ट्रीय खिलाड़ी श्वेता यादव ने स्वर्ण पदक जीता। अंतरराष्ट्रीय खिलाड़ी श्रुति ने अंडर-57 वर्ग में स्वर्ण पदक हासिल किया। वहीं तमन्ना मान ने 53 किग्रा वर्ग में कांस्य पदक प्राप्त किया। अंतरराष्ट्रीय खिलाड़ी सोनम ने 62 किग्रा वर्ग में स्वर्ण पदक प्राप्त किया। 73 प्लस भार वर्ग में रमणीक ने स्वर्ण पदक जीता। कोरिया ओपन इंटरनेशनल ताइक्वांडो चैंपियनशिप की प्रतिभागी खिलाड़ी अनीता ने अंडर-73 वर्ग में स्वर्ण पदक हासिल किया।

एमडीयू के खेल परिसर में आयोजित इस चार दिवसीय इंटर कॉलेज ताइक्वांडो टूर्नामेंट के समापन समारोह में बतौर मुख्य अतिथि युवा भाजपा नेता हिमांशु ग्रोवर ने विजेता खिलाड़ियों को ट्रॉफी देकर सम्मानित किया। एमडीयू के खेल निदेशक डॉ. देवेंद्र सिंह ढुल ने विजेता खिलाड़ियों को जीत की बधाई दी।