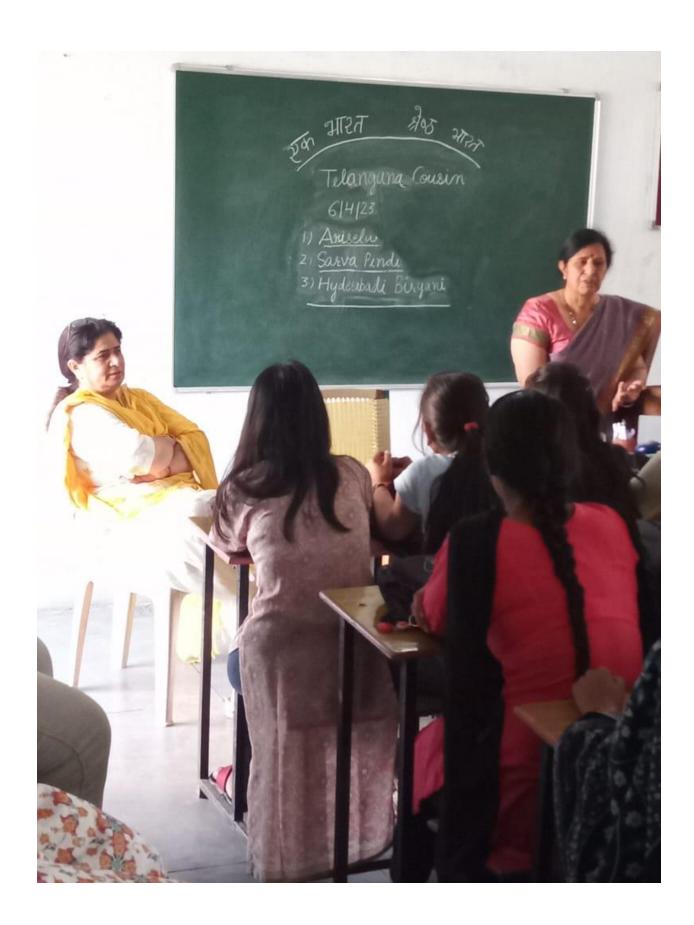

# वर्ल्ड हेल्थ डे पर व्याख्यान आयोजित



रोहतक, गिरीश सैनी। महारानी किशोरी जाट कन्या महाविद्यालय में यूथ रेडक्रास यूनिट द्वारा वर्ल्ड हेल्थ डे पर एक व्याख्यान का आयोजन किया गया। सिविल हॉस्पिटल से आए डॉ देवेंद्र ने छात्राओं को ग्लोबल वार्मिंग के दौर में अपने शरीर की देखभाल करने के बारे ने जागरूक किया। उन्होंने बताया ग्लोबल वार्मिंग के बढ़ते हुए प्रभाव को देखते हुए सभी को पेड़ लगाना चाहिए तथा अपने स्वास्थ्य की जांच कम से कम प्रतिवर्ष करवाते रहना चाहिए। प्राचार्य डॉ. रिश्म लोहचब ने सभी छात्राओं को अपने स्वास्थ्य का ध्यान रखने की सलाह देते हुए कहा कि एक लड़की दो घरों की अच्छे से जिम्मेदारी उठा सकती है और यह तभी संभव है जब वह खुद स्वस्थ होगी। यूथ रेड क्रॉस काउंसलर डॉ. दीपिका एवं संतोष ने मुख्य वक्ता का धन्यवाद करते हुए उन्हें पौधा भेंट किया।

Telengana cuisine by home science deptt 06/04/2023





Visit to Zila Parishad 11/04/2023



Extension lecture by SC/BC Cell 13/04/2023

आरा दिनावा 13 अपून को महारानी विश्वारी जार व्यन्मा महाविधालय में भारत रत्न डाँ भीमराव अम्बडकर का 132 वाँ जनमादन रममानता दिवस दे रूप में मनामा गमा । इस अवमर् पर् महाविशालम के Sc/8c cell की और से विस्तार त्यारक्मान ' का आयोजन किया गमा किसमें पीकेसर 24 Ris 3/13, Head of Department, Sociology. Grave Dronacharya College, Grurug sam 7 'Increasing Relevence of thoughts of Dr. B.R. Ambedkar in Globalised World '47 3447 Parell Extent Part 310 अम्बेडवार राज महान विज्ञात को जिन्होंने समाज के हर पाडित क्रीपित की के उत्थान के लिए संदर्भ किया। उनके प्रमामी काही कल के क्या में हमें सक्राक्त मायत व्या संविधान मिला शिहामें समाप के हर की व्या भागादारी, अधिकार वं अचित सम्मान मिला पाना संमन हुआ। अनर्जा अवद्यारणा १ में किसी सम