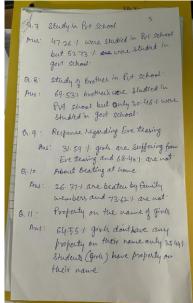

#### Social Survey on Discrimination with girls

4 a. 12 - Bank Balance of girls. Aus: 52:491 girls have bank Balance but 47.50% don't have. a. 13. Mobile Phone by their choice Aus: 62.65-1. have mobile set by their Choice but 37.341. don't have. Q. 14. Mean of Personal Transport Aus: 46.03.1. have their own we near of Transport but 53.96.1. don't have. Conclusion! Report of Survey has show that most of the students are discrimanted in the society at various level like education, food, property, beating, Eve tearing and pressure la leave study. Signature of Survey Team 1. Dr. Susheela Bhankhar Sewherle Cociology) Incharge Legal leteracy cell) 2. Dr. Nisha Hooda Ducharge women cell) 3. Dr. Seema