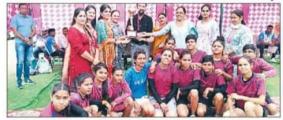

#### महारानी किशोरी जाट कन्या महाविद्यालय में खेली जा रही इंटर कॉलेज हेंडबॉल टूर्नामेंट

### इंटर कॉलेज हेंडबॉल में सरताज बनीं एमकेजेके की बेटियां

हरिभूमि न्यूज 🕪 रोहतक

महारानी किशोरी जाट कन्या महाविद्यालय में खेली जा रही इंटर कॉलेज हॅडबॉल टूर्नामेंट बुधवार दूसरा और अंतिम दिन रहा। प्रतियोगिता के मुख्य अंतिथि महार्ष द्यानंद विश्वविद्यालय के खेल निदेशक डॉ. देवेंद्र सिंह दुल रहे। इन्होंने फाइनल मेंच की शुरुआत टॉस करवाकर की तथा बच्चों को प्रोत्साहित किया तथा उन्हें खेल की भावना से खेलने के लिए प्रेरित किया।

अपने माता-पिता के नाम को ऊंचा उठाने तथा अपनी इस जीत को देश के तिरंगे पर अंकित करवाने के लिए प्रेरित किया। प्रतियोगिता में पहला मैच तीसरे स्थान के लिए जीसी महम और जाट कॉलेज रोहतक के बीच हुआ। जिसमें

जीसी महम ने तृतीय स्थान प्राप्त किया।
फाइनल मैच महारानी किशोरी जाट कन्या
महाविद्यालय रोहतक और टीका राम
कॉलेज सोनीपत के बीच खेला गया।
इसमें 22-14 के स्कोर के साथ महारानी
किशोरी जाट कन्या महाविद्यालय ने
पहला स्थान प्राप्त किया। इस दौरान
ऑल इंडिया इंटर यूनिवसिंटी की टीम का
सिलेक्शन किया गया। तथा 12 कॉलोजों

के बच्चों ने इस ट्रायल में भाग लिया । प्राचार्या ने जीतने वाले सभी खिलाड़ियों को बधाई दी तथा हारने वाले खिलाड़ियों को प्रोत्साहित किया कि वे अच्छे से मेहनत करें तथा इस जीत के मुकाम को हासिल करें । कार्यक्रम में डॉ. मुकेश, कुसुम लता, रेखा,मनीषा, मनोज, सुमन, विजय, मुकेश, सरवन कुमार तथा तेजपाल उपस्थित रहे।