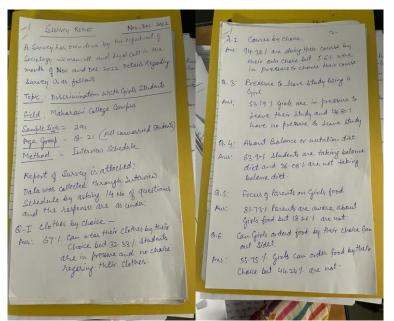

#### Social Survey on Discrimination with girls

4 a. 12 - Bank Balance of girls. Aus: 52:491 girls have bank Balance but 47.50% don't have. a. 13. Mobile Phone by their choice Aus: 62.65-1. have mobile set by their Choice but 37.341. don't have. Q. 14. Mean of Personal Transport Aus: 46.03.1. have their own we near of Transport but 53.96.1. don't have. Conclusion! Report of Survey has show that most of the students are discrimanted in the society at various level like education, food, property, beating, Eve tearing and pressure la leave study. Signature of Survey Team 1. Dr. Susheela Bhankhar Sewherle Cociology) Incharge Legal leteracy cell) 2. Dr. Nisha Hooda Ducharge women cell) 3. Dr. Seema