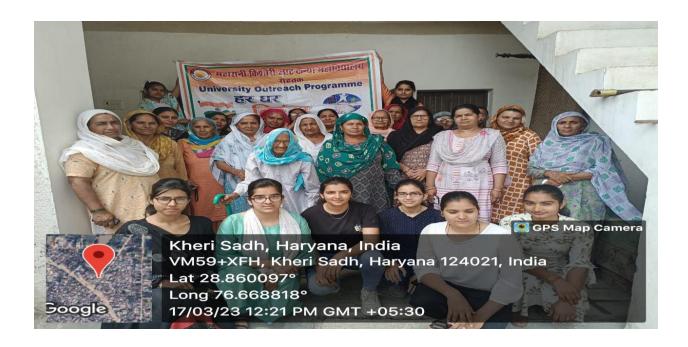

# राजकीय स्कूल में नशे की रोकथाम के लिए जागरूकता अभियान आयोजित

रोहतक, गिरीश सैनी। महारानी किशोरी जाट कन्या महाविद्यालय के यूनिवर्सिटी आउटरीच प्रोग्राम व वाईआरसी इकाई की ओर से राजकीय वरिष्ठ माध्यिमक स्कूल खेड़ी साध में नशा रोकथाम के लिए जागरूकता अभियान आयोजित किया गया। सीएमओ कार्यालय से डॉ. देवेंद्र व डॉ. भंवर सिंह ने कक्षा नौवीं से बारहवीं तक के विद्यार्थियों आत्म संयम से खुद व दूसरों को नशा करने से रोकने के बारे में बताया।

उन्होंने विद्यार्थियों को नशे के दुष्प्रभाव व इससे होने वाली बीमारियों के बारे में जागरूक किया। स्कूल प्राचार्य सुनीता खासा ने इस जागरूकता अभियान के आयोजन में योगदान दिया। इस मौके पर यूनिवर्सिटी आउटरीच प्रोग्राम संयोजक डॉ. अनीता गुलिया, वाईआरसी संयोजक डॉ. दीपिका सहित अन्य मौजूद रहे।