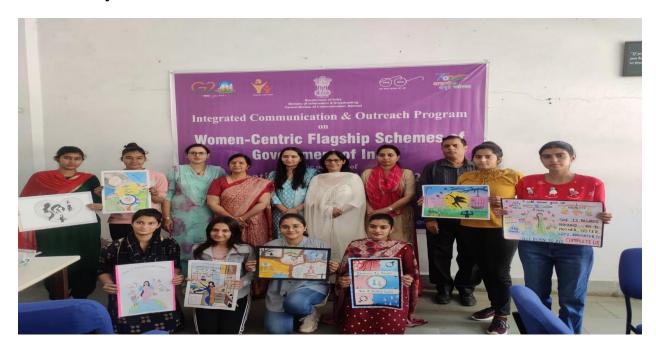

पर जीसीडब्ल्य



रोहतक की टीम से पुन्या, प्रेरणा एवं अनु रही। दूसरे स्थान पर जीसीडब्ल्यू रोहतक की टीम से शिवानी, प्रिया एवं प्रियंका रही। महारानी किशोरी जाट कन्या महाविद्यालय की टीम से अदिति, आरती एवं पूजा ने तीसरा स्थान प्राप्त किया। सांत्वना पुरस्कार वैश्य कॉलेज की टीम से राधिका, पुनीत व सौरभ ने प्राप्त किया। प्राचार्य डॉ. रिश्म लोहचब ने सभी प्रतिभागियों को पुरस्कार वितरित किए। उन्होंने सभी प्रतिभागियों की हौसला अफजाई करते हुए उन्हें भविष्य में भी ऐसी प्रतियोगिताओं में भाग लेने के लिए प्रेरित किया। इस मौके पर डॉ. सविता मलिक, डॉ. सुनीता, डॉ. अंशु, सुषमा, गीता, प्रियंका, मंजुला ,सुमिता, सुमंगला, नेहा ,संतोष ,संगीता ,सुदेश आदि मौजूद रहे।

**Digital Literacy Workshop** (28/2/2023 to 04/03/2023)







Part Lekhan Partiyogita by Sanskrit Department 01/03/2023



#### Women Day on 02/03/2023





**NSS One day Camp 03/03/2023** 



#### NCC 04/03/2023



#### Extension lecture by deptt of English 15/03/2023

## संचार कौशल हर क्षेत्र में महत्वपूर्ण : मुखर्जी

रोहतक। महारानी किशोरी जाट कन्या महाविद्यालय में अंग्रेजी विभाग की ओर से विस्तार व्याख्याप का आयोजन किया गया। एमहीयू पत्रकारिता विभाग के असिस्टेंट प्रोफेसर सुनीत मुखर्जी ने कॅरिअर में लक्ष्य प्राप्ति के लिए संचार कौशल पर व्याख्यान दिया। कहा कि संचार कौशल हर क्षेत्र में महत्वपूर्ण है। लक्ष्य प्राप्ति के लिए एक पूर्ण कार्य योजना बनाएं। कौशल के साथ व्यक्तित्व का प्रभावशाली होना भी आवश्यक है। इसमें आत्मविश्वास सबसे जरूरी है। ब्यूरो

## छात्राओं को कम्यूनिकेट विद कॉन्फिडेन्स का मंत्र दिया सुनित मुखर्जी ने

रोहतक, गिरीश सैनी। संचार कौशल में दक्षता कारपोरेट तथा जीवन में सफलता का रास्ता प्रशस्त करता है। कम्यूनिकेट विद कॉन्फिडेन्स (आ