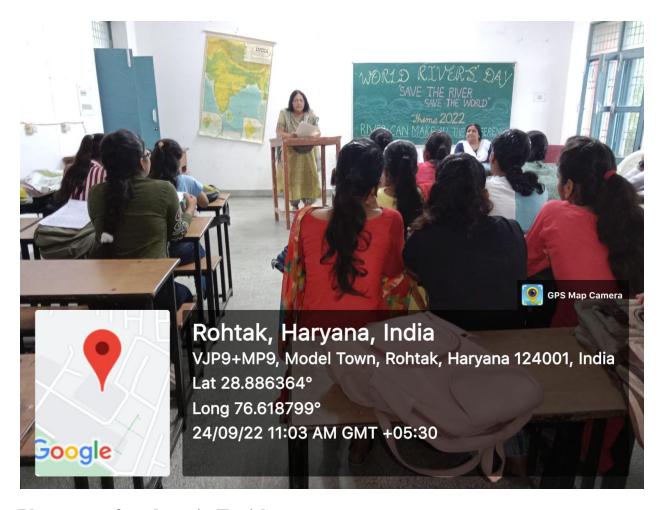

### भाषण प्रतियोगिता में नीरू प्रथम

रोहतक। वर्ल्ड रिवर्स डे के मौके पर महारानी किशोरी जाट कन्या महाविद्यालय के भूगोल विभाग में शनिवार को भाषण प्रतियोगिता का आयोजन किया गया। प्रतियोगिता का

विषय 'रिवर कैन मेक आल द डिफ्रेंस' रहा। प्रतियोगिता का उद्देश्य विद्यार्थियों में नदियों के संरक्षण के प्रति संवेदनशीलता का संचार करना था। प्रतियोगिता का संचालन भूगोल विभाग की डॉ. अनिता चौधरी व डॉ. धनपति ने किया। भाषण प्रतियोगिता में नीरू प्रथम,

नैंसी द्वितीय और तन्नू तृतीय रहीं। सांत्वना पुरस्कार याशिका व चेतना को मिला। प्राचार्य डॉ. सविता मिलक ने सभी विजेता छात्राओं को पुरस्कृत किया। ब्यूरो

Placement of students in Tanishq

Awareness Program at GSSS Kheri Sadh (Youth and Drugs) 28/09/22