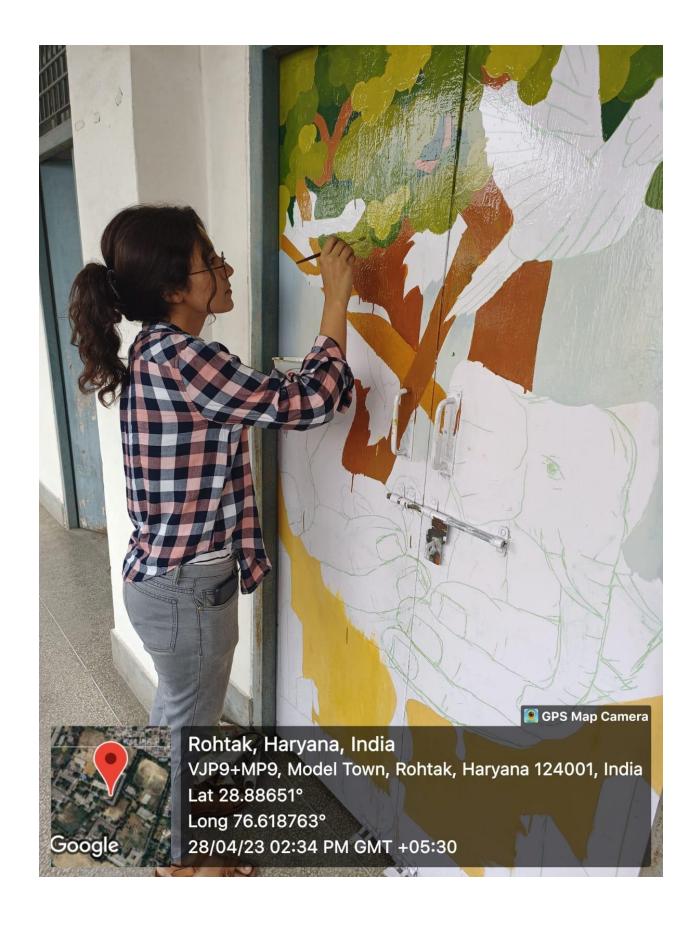

#### Diwali Fest (18-19/10/2022)

### NOTICE

Creative Vision Society of Our College is Organissing A "Extilized Floil"

On 18 Oct, 2022 & 19 Oct, 2022 At 11:00 Am

In Front of Aut & Craft lab in the College. You are Condially Invited to Visit & See the Aritistic Creations by the Students & Molivate them

# सृजनशीलता तथा कलात्मक प्रतिभा का शानदार प्रदर्शन झलका प्रदर्शनी में

रोहतक, गिरीश सैनी। रंग-रंगीले दिए, मिट्टी के बने सजावट के आइटम्स, सुंदर एंब्रोडरी वर्क्स, खूबसूरत चित्र, आकर्षक परिधान साजो-सामान, फैब्रिक पेंटिंग समेत लुभावनी कलाकृत्तियों की प्रदर्शनी मंगलवार को महारानी किशोरी जाट कन्या महाविद्यालय में शुरू हुई।