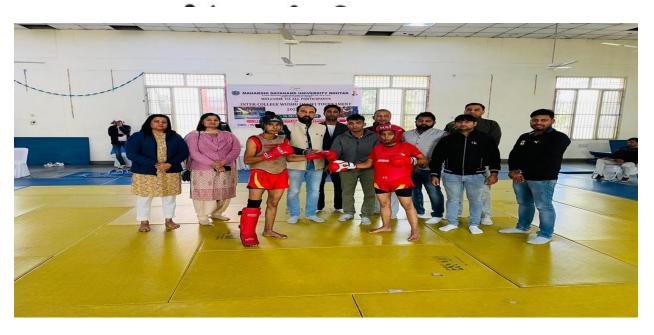

# इंटर कॉलेज वूशु चैंपियनशिप में एमकेजेके प्रथम

#### चेतना संवाददाता। रोहतक।

इंटर कॉलेज वूशु चैंपियनशिप में महारानी किशोरी जाट कन्या महाविद्यालय के खिलाड़ियों ने चार स्वर्ण पदक प्राप्त कर प्रथम स्थान हासिल किया।

एमडीयू में आयोजित इस अंतर महाविद्यालय प्रतियोगिता के समापन समारोह पर विजेता खिलाड़ियों को ट्रॉफी देकर सम्मानित किया गया। टीम मैनेजर डॉ. कुसुम लता ने बताया कि 45 किग्रा भार वर्ग में निशा कुमारी, 65 किग्रा भार वर्ग में शिक्षा, 70 किग्रा भार वर्ग में नेहा तथा 75 किग्रा भार वर्ग में नैंसी ने स्वर्ण पदक प्राप्त किया। वहीं 56 किग्रा भार वर्ग में एकता द्वितीय स्थान पर रही। जबकि 48 किग्रा भार वर्ग में आंचल तथा 52 किग्रा भार वर्ग में शिवम ने कांस्य पदक हासिल किया। प्राचार्य डॉ. रिशम लोहचब ने सभी विजेताओं को बधाई दी।