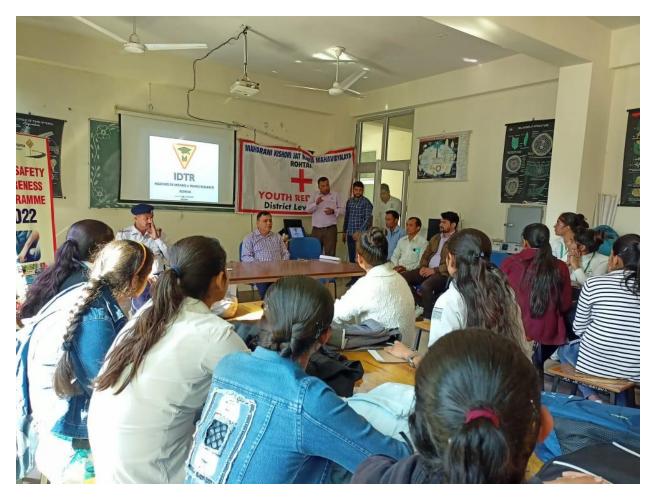

#### Road safety program (22/11/2022)

#### रोड सेफ्टी पर जागरूकता कार्यक्रम आयोजित

रोहतक, गिरीश सैनी। महारानी किशोरी जट कन्या महाविद्यालय में यूथ रेड कॉस सोसायटी की तरफ से अवेयरनेस प्रोग्राम ऑन रोड सेफ्टी का आयोजन किया गया। यह कार्यक्रम आरटीए रोहतक एवं आइटीआर के सहयोग से आयोजित किया गया। इस मौके पर आरटीए से एसआई राजेश कुमार ने चालान के नियमों एवं उसके उछंघन पर जुर्माने के बारे में वाईआरसी वॉलिटियर्स को जानकारी दी। आईडीटीआर विभाग से प्रवीण कुमार ने ड्राइविंग के नियमों के बारे में बताया। प्राचार्य डॉ. रिश्म लोहचब ने विद्यार्थियों को सड़क सुरक्षा के महत्व के बारे में बताया। इस मौके पर वाईआरसी काउंसलर डॉ. दीपिका, सुभाष, कुलबीर, जितेंद्र व संतोष आदि मौजूद रहे।