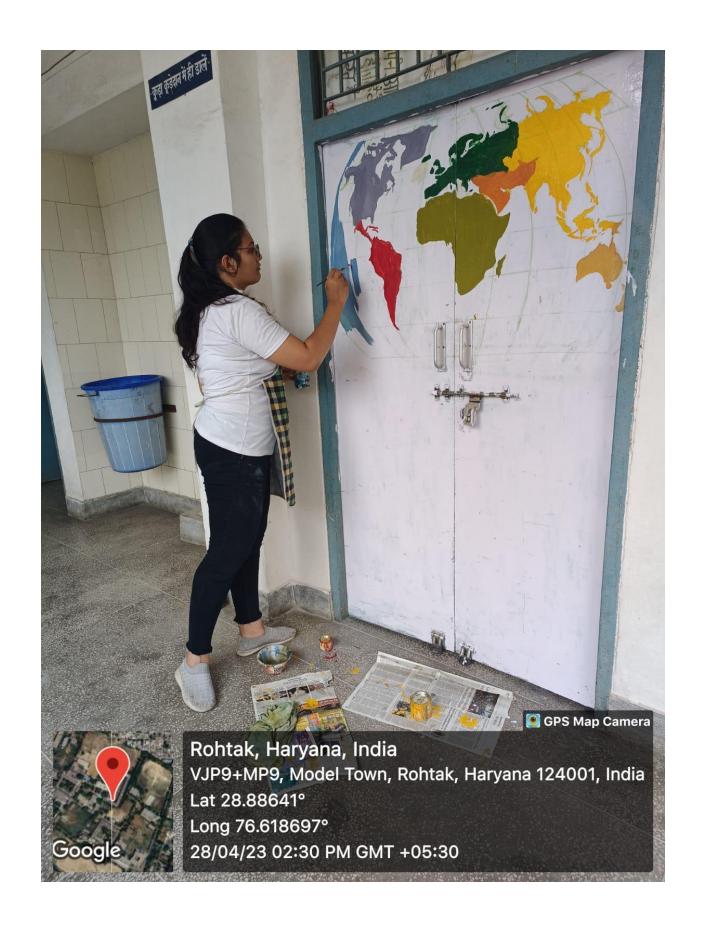

#### Diwali Fest (18-19/10/2022)

### NOTICE

Creative Vision Society of Our College is Organissing A "Extilized Floil"

On 18 Oct, 2022 & 19 Oct, 2022 At 11:00 Am

In Front of Aut & Craft lab in the College. You are Condially Invited to Visit & See the Aritistic Creations by the Students & Molivate them

# सृजनशीलता तथा कलात्मक प्रतिभा का शानदार प्रदर्शन झलका प्रदर्शनी में

रोहतक, गिरीश सैनी। रंग-रंगीले दिए, मिट्टी के बने सजावट के आइटम्स, सुंदर एंब्रोडरी वर्क्स, खूबसूरत चित्र, आकर्षक परिधान साजो-सामान, फैब्रिक पेंटिंग समेत लुभावनी कलाकृत्तियों की प्रदर्शनी मंगलवार को महारानी किशोरी जाट कन्या महाविद्यालय में शुरू हुई।