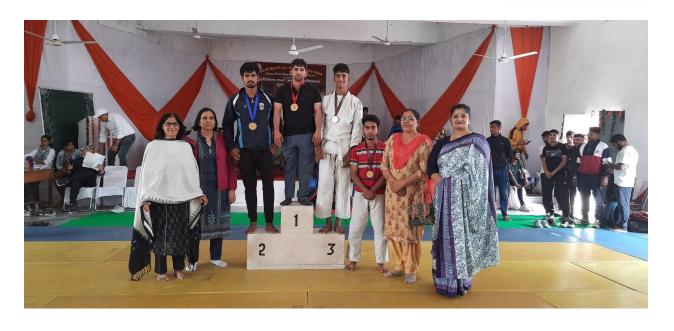

### ताइक्वांडो में एमकेजेके की खिलाड़ियों ने ७ वर्गों में जीते स्वर्ण पदक

रोहतक, गिरीश सैनी। इंटर कॉलेज ताइक्वांडो टूर्नामेंट में महारानी किशोरी जाट कन्या महाविद्यालय की खिलाड़ियों ने 8 में से 7 भार वर्गों में स्वर्ण पदक हासिल कर पहला स्थान प्राप्त किया। कोच अशोक ने बताया कि 46 किग्रा वर्ग में अंतरराष्ट्रीय स्तर की खिलाड़ी शहनाज परवीन ने स्वर्ण पदक प्राप्त किया। 49 किग्रा वर्ग में अंतरराष्ट्रीय खिलाड़ी श्वेता यादव ने स्वर्ण पदक जीता। अंतरराष्ट्रीय खिलाड़ी श्रुति ने अंडर-57 वर्ग में स्वर्ण पदक हासिल किया। वहीं तमन्ना मान ने 53 किग्रा वर्ग में कांस्य पदक प्राप्त किया। अंतरराष्ट्रीय खिलाड़ी सोनम ने 62 किग्रा वर्ग में स्वर्ण पदक प्राप्त किया। 73 प्लस भार वर्ग में रमणीक ने स्वर्ण पदक जीता। कोरिया ओपन इंटरनेशनल ताइक्वांडो चैंपियनशिप की प्रतिभागी खिलाड़ी अनीता ने अंडर-73 वर्ग में स्वर्ण पदक हासिल किया।

एमडीयू के खेल परिसर में आयोजित इस चार दिवसीय इंटर कॉलेज ताइक्वांडो टूर्नामेंट के समापन समारोह में बतौर मुख्य अतिथि युवा भाजपा नेता हिमांशु ग्रोवर ने विजेता खिलाड़ियों को ट्रॉफी देकर सम्मानित किया। एमडीयू के खेल निदेशक डॉ. देवेंद्र सिंह ढुल ने विजेता खिलाड़ियों को जीत की बधाई दी।