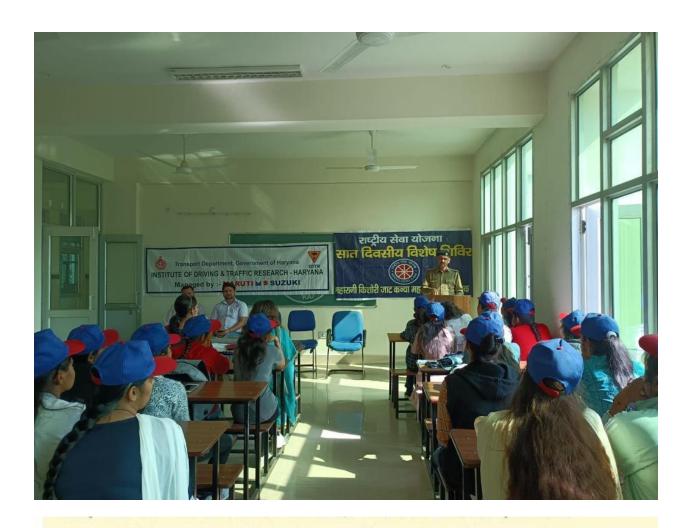

#### Road safety program (22/11/2022)

#### रोड सेफ्टी पर जागरूकता कार्यक्रम आयोजित

रोहतक, गिरीश सैनी। महारानी किशोरी जट कन्या महाविद्यालय में यूथ रेड कॉस सोसायटी की तरफ से अवेयरनेस प्रोग्राम ऑन रोड सेफ्टी का आयोजन किया गया। यह कार्यक्रम आरटीए रोहतक एवं आइटीआर के सहयोग से आयोजित किया गया। इस मौके पर आरटीए से एसआई राजेश कुमार ने चालान के नियमों एवं उसके उछंघन पर जुर्माने के बारे में वाईआरसी वॉलिटियर्स को जानकारी दी। आईडीटीआर विभाग से प्रवीण कुमार ने ड्राइविंग के नियमों के बारे में बताया। प्राचार्य डॉ. रिश्म लोहचब ने विद्यार्थियों को सड़क सुरक्षा के महत्व के बारे में बताया। इस मौके पर वाईआरसी काउंसलर डॉ. दीपिका, सुभाष, कुलबीर, जितेंद्र व संतोष आदि मौजूद रहे।