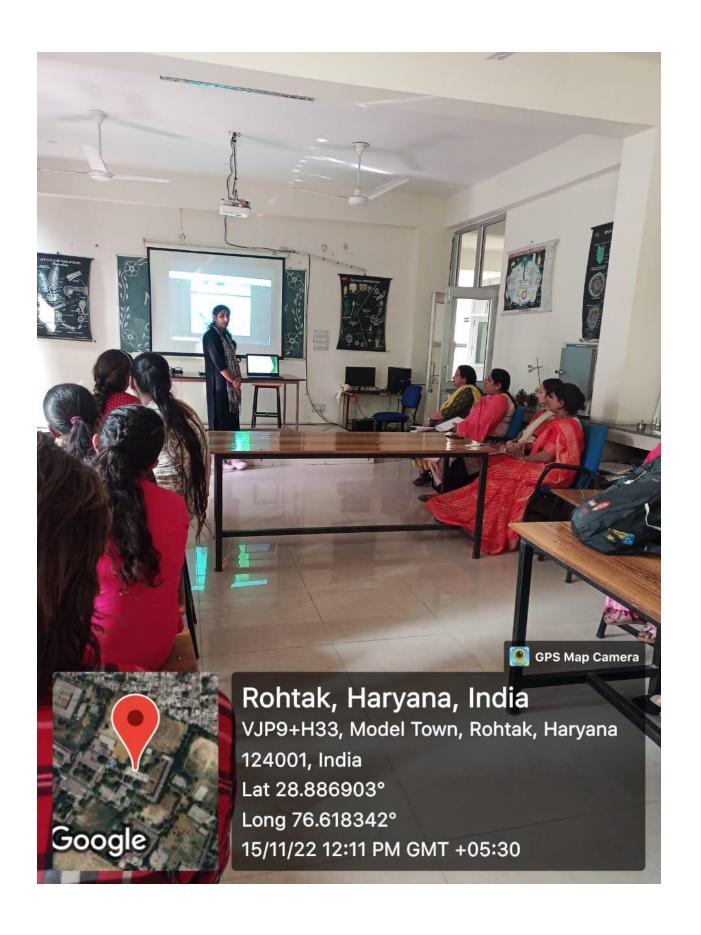

#### Road safety program (22/11/2022)

#### रोड सेफ्टी पर जागरूकता कार्यक्रम आयोजित

रोहतक, गिरीश सैनी। महारानी किशोरी जट कन्या महाविद्यालय में यूथ रेड कॉस सोसायटी की तरफ से अवेयरनेस प्रोग्राम ऑन रोड सेफ्टी का आयोजन किया गया। यह कार्यक्रम आरटीए रोहतक एवं आइटीआर के सहयोग से आयोजित किया गया। इस मौके पर आरटीए से एसआई राजेश कुमार ने चालान के नियमों एवं उसके उछंघन पर जुर्माने के बारे में वाईआरसी वॉलिटियर्स को जानकारी दी। आईडीटीआर विभाग से प्रवीण कुमार ने ड्राइविंग के नियमों के बारे में बताया। प्राचार्य डॉ. रिश्म लोहचब ने विद्यार्थियों को सड़क सुरक्षा के महत्व के बारे में बताया। इस मौके पर वाईआरसी काउंसलर डॉ. दीपिका, सुभाष, कुलबीर, जितेंद्र व संतोष आदि मौजूद रहे।