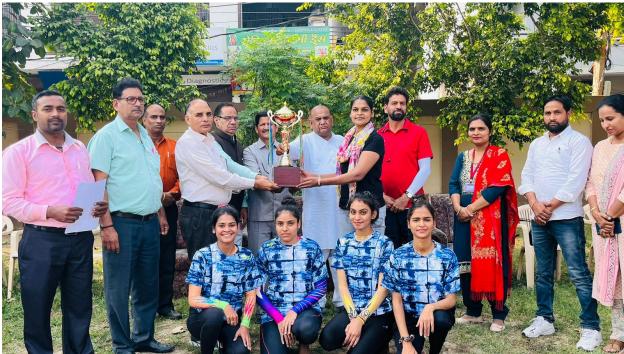

# इंटर कॉलेज वूशु चैंपियनशिप में एमकेजेके प्रथम

#### चेतना संवाददाता। रोहतक।

इंटर कॉलेज वूशु चैंपियनशिप में महारानी किशोरी जाट कन्या महाविद्यालय के खिलाड़ियों ने चार स्वर्ण पदक प्राप्त कर प्रथम स्थान हासिल किया।

एमडीयू में आयोजित इस अंतर महाविद्यालय प्रतियोगिता के समापन समारोह पर विजेता खिलाड़ियों को ट्रॉफी देकर सम्मानित किया गया। टीम मैनेजर डॉ. कुसुम लता ने बताया कि 45 किग्रा भार वर्ग में निशा कुमारी, 65 किग्रा भार वर्ग में शिक्षा, 70 किग्रा भार वर्ग में नेहा तथा 75 किग्रा भार वर्ग में नैंसी ने स्वर्ण पदक प्राप्त किया। वहीं 56 किग्रा भार वर्ग में एकता द्वितीय स्थान पर रही। जबकि 48 किग्रा भार वर्ग में आंचल तथा 52 किग्रा भार वर्ग में शिवम ने कांस्य पदक हासिल किया। प्राचार्य डॉ. रिशम लोहचब ने सभी विजेताओं को बधाई दी।