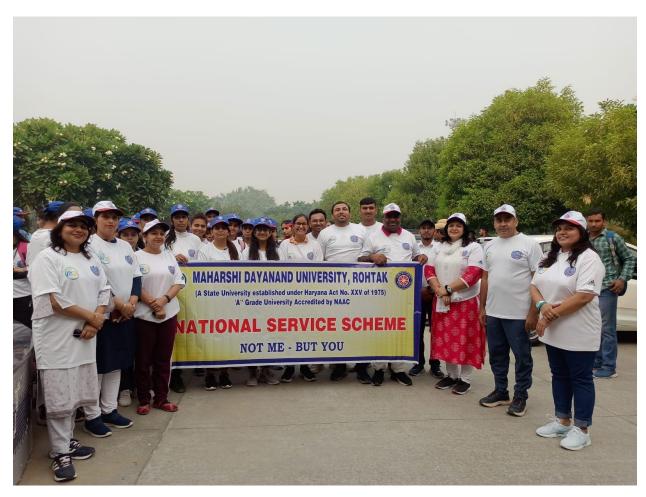

मक कला की इस प्रदर्शनी में कालेज की छात्राओं की



सृजनशीलता तथा कलात्मक प्रतिभा का शानदार प्रदर्शन झलक रहा है।

सुनित मुखर्जी ने कहा कि इस प्रदर्शनी के जरिए वोकल फॉर लोकल के मंत्र को प्रतिभाशाली छत्राओं ने साकार कर दिया। उन्होंने प्राचार्या तथा आयोजन टीम की प्राध्यापिकाओं को इस खूबसूरत सृजनात्मक अभिव्यक्ति आयोजन के लिए हार्दिक बधाई दी। उन्होंने छात्राओं से उनके सृजनात्मक कार्यों बारे भी संवाद किया।

प्राचार्या डा. रिश्म लोहचब ने कहा कि कालेज की क्रिएटिव विजन सोसायटी द्वारा हस्तशिल्प मेला 19 अक्टूबर तक जारी रहेगा। उन्होंने छात्राओं की कलात्मक कृत्तियों की सराहना की। इस हस्त शिल्प मेला के संयोजन-समन्वयन का दायित्त्व निर्वहन प्राध्यापिका-रेणु, सत्या तथा नीलम ने किया। इस मौके पर प्राध्यापिका डा. सुशीला धनखड़, डा. आशा, उर्मिल राठी, डा. सविता मलिक आदि मौजुद रहे।



**Run for Unity 31/10/22** 







**PPT** on infant Protection and Development





#### Road safety program (22/11/2022)



#### रोड सेफ्टी पर जागरूकता कार्यक्रम आयोजित



रोहतक, गिरीश सैनी। महारानी किशोरी जट कन्या महाविद्यालय में यूथ रेड कॉस सोसायटी की तरफ से अवेयरनेस प्रोग्राम ऑन रोड सेफ्टी का आयोजन किया गया। यह कार्यक्रम आरटीए रोहतक एवं आइटीआर के सहयोग से आयोजित किया गया। इस मौके पर आरटीए से एसआई राजेश कुमार ने चालान के नियमों एवं उसके उछंघन पर जुर्माने के बारे में वाईआरसी वॉलिटियर्स को जानकारी दी। आईडीटीआर विभाग से प्रवीण कुमार ने ड्राइविंग के नियमों के बारे में बताया। प्राचार्य डॉ. रिश्म लोहचब ने विद्यार्थियों को सड़क सुरक्षा के महत्व के बारे में बताया। इस मौके पर वाईआरसी काउंसलर डॉ. दीपिका, सुभाष, कुलबीर, जितेंद्र व संतोष आदि मौजूद रहे।



NCC Day 17 /11/2022

# एनसीसी दिवस मनाया



रोहतक, गिरीश सैनी। महारानी