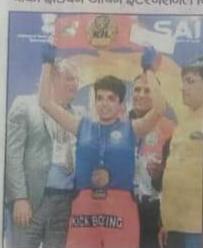

### किक-बॉक्सिंग में सात पदक जीते

रोहतक। दिल्ली में पिछले दिनों आयोजित की गई दूसरी वाको इंडियन ओपन इंटरनेशनल किक-बॉविसंग

प्रतियोगिता में जिले के सात खिलाड़ियों ने पदक जीते। तनीषा ने 65 किलोगाम में स्वर्ण पदक, मोनिका ने 48 में कांस्य, तन्नु ने 52 में रजत पदक तेजवीर कादयान ने 91 में स्वर्ण पदक ,नवीन कुमार ने प्लस ११ में रजत पदक , प्रवीर कुमार ने प्लस ९४ में स्वर्ण

पदक और संजीत ने 86 किलोवान में रजत पदक जीता । वाको इंडिया किकबॉविसंग फेडरेशन के अध्यक्ष संतोष कुमार अग्रवाल, जिला किक-बॉविसग संघ के अध्यक्ष डॉ देवेंद्र रामरवाल व कोच दीपक ने विजेता खिलाड़ियों को वहाई दी है।