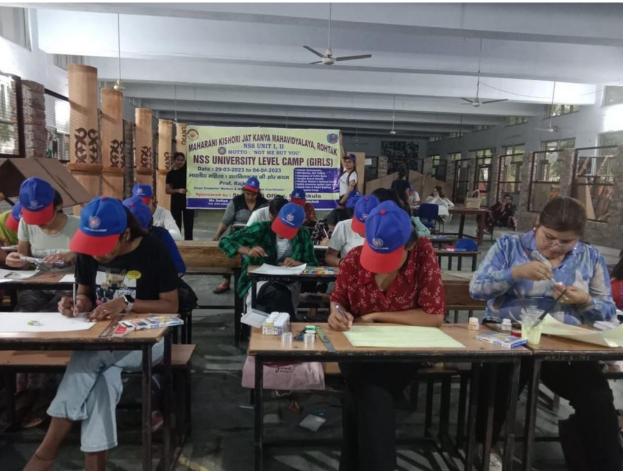

|







**NSS One day camp 20/03/23** 

### स्वयं सेविकाओं ने खेल मैदान की सफाई की

रोहतक। महारानी किशोरी जाट कन्या महाविद्यालय में एनएसएस द्वारा एक दिवसीय शिविर का आयोजन किया गया। कैंप के दौरान एनएसएस स्वयं सेविकाओं ने महाविद्यालय के खेल मैदान में सफाई की और इस पूरे कैंप का आयोजन एनएसएस प्रोग्राम ऑफिसर सुमन कुमारी तथा सोफिया जाखड़ की देख रेख में हुआ।



**Extension Lecture by Commerce Department 21/03/2023** 





**Sports Meet 22/03/2023** 





NSS University level Camp 29-03-2023 to 04/04/2023





## शिविर के दूसरे दिन किया योगाभ्यास

रोहतक, गिरीश सैनी। महारानी किशोरी जाट कन्या महाविद्यालय, रोहतक में जारी सात दिवसीय एनएसएस यूनिवर्सिटी लेवल शिविर (गर्ल्स) में स्वयंसेविकाओं ने दूसरे दिन की शुरुआत योग से की। आयुष मंत्रालय से आए नरेश कुमार एवं ज्योति ने स्वयंसेविकाओं को योग अभ्यास करवाया। अगले सत्र में सभी स्वयंसेविकाओं को मानव जीवन में आंखो की महत्वपूर्णता के बारे में बताया। रायपुर से आए हुए डॉ. सामंता एवं उनकी टीम ने नेत्र दान से जुड़ी



विभिन्न जानकारी प्रदान की। पत्रकारिता एवम जनसंचार विभाग जाट

कॉलेज से आए डॉ. जसमेर सिंह व दिनेश ने सुनो नहरों की पुकार मिशन के बारे में बताया।

प्रो. शमशेर सिंह ने स्वयंसेविकाओं को स्वास्थ्य से संबंधित जानकारियां देते हुए उनके प्रश्नों के उत्तर दिए। शाम के सत्र में पोस्टर मेकिंग (मोबाइल एडिक्शन, सेव अर्थ, ड्रग्स एडिक्शन) तथा स्लोगन राइटिंग प्रतियोग