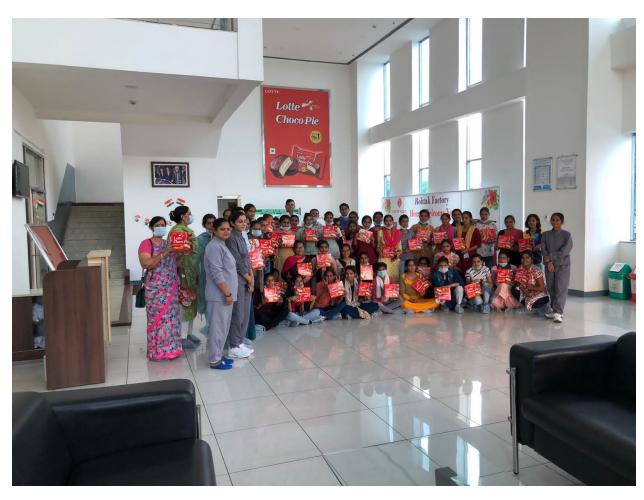

#### Visit to Chocopie Factory 22/09/2022

# छात्राओं ने किया शैक्षणिक दौरा

रोहतक, गिरीश सैनी। महारानी किशोरी जाट कन्या महाविद्यालय के गृह विज्ञान विभाग की 50 छात्राओं ने वीरवार को आईएमटी स्थित लोटे चोको पाई फैक्ट्री का शैक्षणिक दौरा किया। इस दौरे का आयोजन गृह विज्ञान विभाग व कॉलेज प्लेसमेंट सेल की ओर से किया गया। छात्राओं ने फैक्ट्री के विभिनन क्षेत्रों स्टोरेज एरिया, प्रिपरेशन एरिया, बेकिंग व पैकेजिंग का भ्रमण कर चोको पाई बनाने की सारी प्रिक्रिया व मशीनरी के बारे में जाना। 39 एकड़ में फैले इस प्लांट में प्रतिदिन 2 से ढाई लाख पैकेट तैयार किए जाते हैं। मैनेजर अरविंद व् उनकी टीम ने छात्राओं ने फूड फैक्ट्री की स्वचालित मशीनों की जानकारी दी। इस दौरान आशा खरब, उर्मिला राठी, सत्या व नीलम मौजूद रहे।

#### रोहतक। चेतना संवाददाता।

महारानी किशोरी जाट कन्या महाविद्यालय के गृह विज्ञान विभाग की 50 छात्राओं ने वीरवार को आईएमटी स्थित लोटे चोको पाई फैक्ट्री का शैक्षणिक दौरा किया। इस दौरे का आयोजन गृह विज्ञान विभाग व कॉलेज प्लेसमेंट सेल की ओर से किया गया। छात्राओं ने फैक्ट्री के विभिनन क्षेत्रों स्टोरेज एरिया, प्रिपरेशन एरिया, बेकिंग व पैकेजिंग का भ्रमण कर चोको पाई बनाने की सारी प्रक्रिया व मशीनरी के बारे में जाना। 39 एकड़ में फैले इस प्लांट में प्रतिदिन 2 से ढाई लाख पैकेट तैयार किए जाते हैं। मैनेजर अरविंद व् उनकी टीम ने छात्राओं ने फूड फैक्ट्री की स्वचालित मशीनों की जानकारी दी। इस दौरान आशा खरब, उर्मिला राठी, सत्या व नीलम मौजूद रहे।