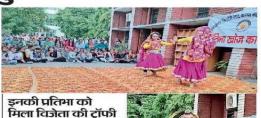

#### Talent search and orientation Program 6-7/10/22

#### कॉलेज में प्रतिभा खोज प्रतियोगिता आयोजित

रोहतक। चेतना संवाददाता।

महारानी किशोरी जाट कन्या महाविद्यालय के सांस्कृतिक विभाग की ओर से प्रतिभा खोज प्रतियोगिता का आयोजन किया गया। कार्यक्रम संयोजक भूगोल विभाग की सहायक प्राध्यापक नीरज सहरावत ने बताया कि इस प्रतियोगिता की विजेता छात्राएं युवा महोत्सव में भाग लेंगी। प्रतिभा खोज प्रतियोगिता में छात्राओं ने 12 अलग—अलग श्रेणियों में अपनी प्रतिभा का प्रदर्शन किया। इस प्रतियोगिता का मुख्य उद्देश्य छात्राओं के सर्वांगीण विकास तथा उनकी प्रतिभा को खोज कर उन्हें एक मंच प्रदान करना है। प्राचार्य डॉ. रिश्म लोहचब ने कहा कि इस प्रतियोगिता के माध्यम से छात्राएं उच्च स्तर की आगामी सांस्कृतिक प्रतियोगिताओं के लिए भी तैयार हो जाती हैं। प्राचार्य ने प्रतियोगिता की विजेता छात्राओं को पुरस्कार देकर उनका उत्साहवर्धन किया। मंच संचालन सहायक प्रोफेसर सोफिया, मोना व रेखा ने किया। इस अवसर पर शिक्षक व छात्राएं मौजूद रहे।

### दामन चुंदड़ी और गॉगल्स पहनकर आई रियों ने ठुमके लगाकर मचाया धमाल

भारकर न्यूज | रोहतक

दामन चुंदड़ी ओड कर और गॉगल्स
पहनकर आई छोरियों ने दो गज के
छूंचट, मेरा नौ दांडी का बिजना जैसे
हरियाणवी गीतों पर अपने ठुमकों से
ऐसा धमाल मचाया कि दर्शक भी उनके
साथ झुमने लगे। वहीं इसी के साथ
नचदियां अल्लारा कुंवारिया पंजाबी गानों
पर नेहा के ग्रुप ने व 52 गज का दामन
पहर मटक चालूंगी गाने पर वर्षा ने
धमाकेदार एंट्री ली। यह नजारा महारानी
किशोरी जाट कन्या महाविद्यालय में दो
दिवसीय प्रतिभा खोज प्रतियोगिता के
पहले दिन देखने को मिली। प्रतियोगिता
में सभी विभागों की छात्राओं ने रंगोली,
पोस्टर मेकिंग, कार्ट्रीनंग, कोलाज
मेकिंग, पेंटिंग, संगीत, संस्कृत श्लोक
उच्चारण, भाषण, डांस में अपना टैलेंट
दिखाया। मंच संचालन सहायक प्रोफेसर
सोपिया, मोना व रेखा ने किया।
प्राचार्य डॉ. रिश्म कार्यक्रम की
संयोजिका कुमारी नीरज सहरावत ने
बताया कि प्रतियोगिता में विजेता छात्राएं
आगामी दिनों में होने वाले युवा
महोत्सव में भाग लेंगी। इस दौरान सभी
स्टाफ सदस्य मौजूद रहे।