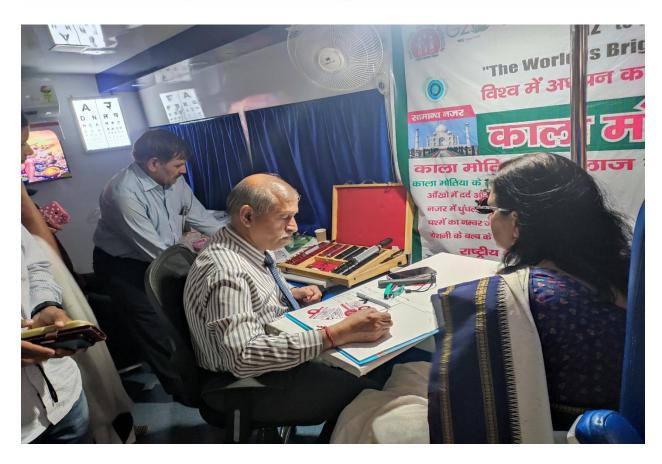

#### पोस्टर मेकिंग में रवीना, स्लोगन लेखन में पूजा प्रथम

रोहतक, गिरीश सैनी। एड्स दिवस पर महारानी किशोरी जाट कन्या महाविद्यालय में यूथ रेड क्रॉस सोसायटी की ओर से वीरवार को पोस्टर मेकिंग एवं स्लोगन राइटिंग प्रतियोगिता का आयोजन किया गया। इस प्रतियोगिता में यूथ रेड क्रॉस वॉलिंटियर्स ने बढ़ चढ़कर भाग लेते हुए डब्ल्यूएचओ द्वारा दिए गए इक्विलाइज विषय पर पोस्टर एवं स्लोगन बनाए। पोस्टर मेकिंग प्रतियोगिता में रवीना प्रथम, पूजा द्वितीय एवं रितिका तृतीय स्थान पर रही। स्लोगन लेखन में पूजा प्रथम, रिशु द्वितीय एवं नेहा तृतीय स्थान पर रही। प्राचार्य डॉ. रिश्म लोहचब ने कहा कि हमें बीमारी से नफरत करनी है, बीमार से नहीं। हमें सभी एड्स रोगियों को समाज की मुख्यधारा में लाना होगा। निर्णायक का भूमिका डॉ. सुनीता व डॉ. अंशु ने निभाई। इस मौके पर वाईआरसी काउंसलर डॉ. धनपित सिवाच, डॉ. दीपिका व संतोष मौजूद रहे।