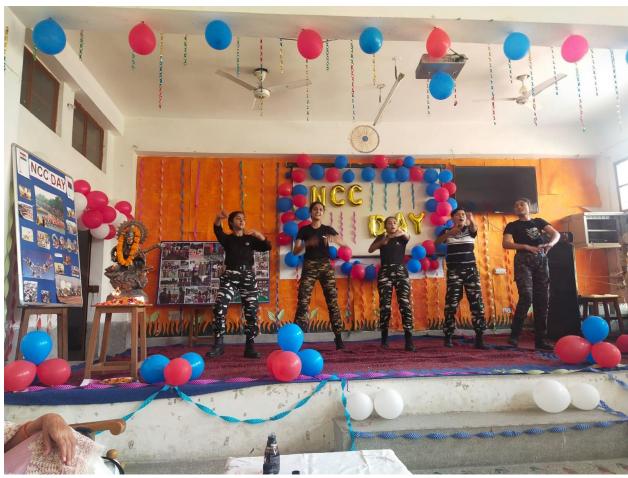

NCC Day 17 /11/2022

# एनसीसी दिवस मनाया

रोहतक, गिरीश सैनी। महारानी किशोरी जाट कन्या महाविद्यालय में वीरवार को एनसीसी दिवस मनाया गया। कार्यक्रम की शुरूआत में एनसीसी अधिकारी कैप्टन सिवता मिलक ने शुभकामनाओं के साथ सभी का स्वागत किया। एनसीसी कैडेट ने किवता, देशभिक्त गीत, समूह गीत, समूह नृत्य, नाटक सिहत विभिन्न सांस्कृतिक कार्यक्रम प्रस्तुत किए। इस मौके पर एनसीसी कैडेट्स को रैंक द्वारा सम्मानित किया गया। साथ ही उन्हें %बी% और %सी% सिटिंफिकेट भी दिए गए। पूर्व एनसीसी कैडेटों को कार्ड प्रदान कर सम्मानित किया गया। कार्यक्रम का अंत राष्ट्रगान के साथ हुआ। इस मौके पर प्राचार्य डॉ. रिश्म लोचन व प्राचार्य सुनीता शर्मा सिहत एनसीसी स्टाफ मौजूद रहे।