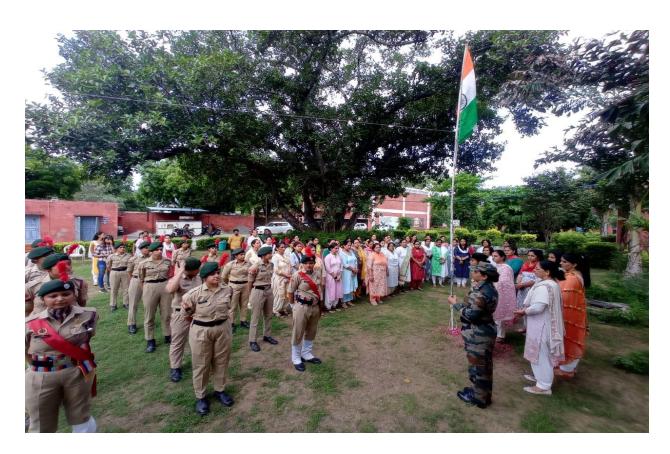

### **Activity 2022-2023**

### Har Ghar Tiranga Abhiyan 13/08/2022





Independence Day 15/08/2022







#### **UN Natural Disaster Reduction**

#### यूएन इंटरनेशनल डिजास्टर रिडक्शन डे पर व्याख्यान आयोजित



रोहतक, गिरीश सैनी। महारानी किशोरी जाट कन्या महाविद्यालय के भूगोल विभाग की ओर से यूएन इंटरनेशनल डिजास्टर रिडक्शन डे के मौके पर मंगलवार को एक विस्तार व्याख्यान का आयोजन किया गया। व्याख्यान का विषय नेचुरल डिजास्टर मैनेजमेंट रहा। बतौर रिसोर्स पर्सन, एमडीयू के के भूगोल विभागाध्यक्ष प्रो. इंद्रजीत सिंह ने शिरकत की। उन्होंने छात्राओं को बताया कि कैसे हम अपने वैज्ञानिक ज्ञान से किसी प्राकृतिक खतरे को आपदा बनने से रोक सकते हैं। उसके जोखिम को कम करने के बारे में भी जानकारी दी। विस्तार व्याख्यान में भूगोल विभाग की यूजी व पीजी की छात्राओं ने भाग लिया। इस मौके पर डॉ. अनिता चौधरी, डॉ. धनपित, डॉ. नीरज, डॉ. सीमा, डॉ. प्रियंका सिंहत अन्य मौजुद रहे।

#### Hindi Day 14/09/2022

महाराजी विकारित का कार्यात