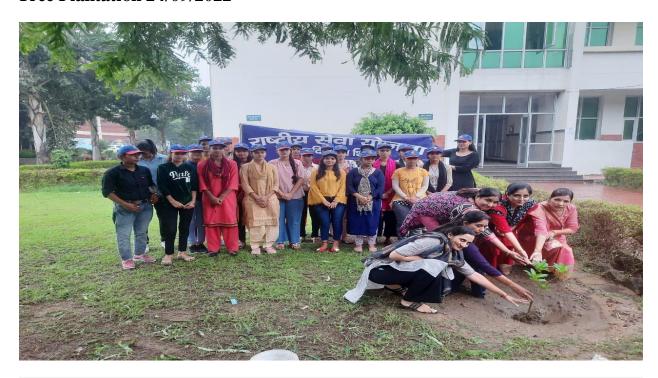

#### Tree Plantation 24/09/2022

#### पर्यावरण संरक्षण का दिया संदेश

रोहतक। महारानी किशोरी जाट कन्या महाविद्यालय में एनएसएस दिवस पर पौधरोपण किया गया। स्वयं सेविकाओं को पर्यावरण संरक्षण के महत्व एवं पर्यावरण को सुरक्षित करने के लिए प्रेरित किया गया। साथ ही साल में दो पौधे लगाने का आह्वान किया गया। इस अवसर पर एनएसएस प्रोग्राम ऑफिसर सोफिया जाखड़, सुमन कुमारी, एनसीसी ऑफिसर डॉ. सविता मालिक, आउटरीच प्रोग्राम ऑफिसर डॉ. अनीता गुलिया, डॉ. संगीता सहित अन्य मौजूद रहे।