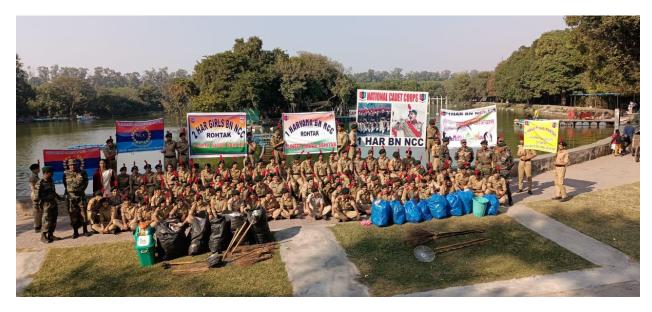

NCC Cleanliness drive on Tilyar lake 24/11/2022

# एनसीसी कैडेट्स ने तिलयार पर चलाया स्वच्छता अभियान

#### रोहतक। चेतना संवाददाता।

हरियाणा एनसीसी बटालियन और द्वितीय हरियाणा एनसीसी गर्ल्स बटालियन के कैडेट्स ने वीरवार को स्थानीय तिलयार झील पर पुनीत स्वच्छ अभियान चलाया। इस स्वच्छता अभियान के दौरान एनसीसी कैडेट्स ने जोशो खरोश के साथ झील क्षेत्र में सफाई की। इस मौके पर कर्नल संदीप कुमार, कैप्टन सविता मिलक, एसएम धूप सिंह सिहत अन्य एनसीसी अधिकारी, स्टाफ व कैडेट मौजूद रहे।