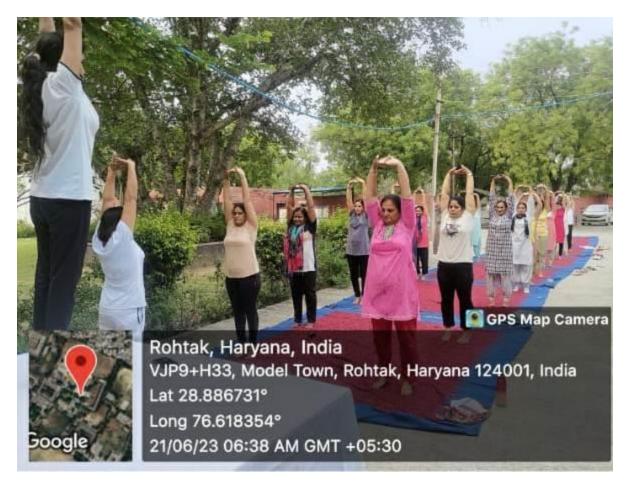

ानी किशोरी जाट कन्या
महाविद्यालय में सोमवार को योग
विज्ञान विभाग द्वारा अंतर्राष्ट्रीय योग
दिवस के उपलक्ष्य में दो दिवसीय
विचार गोष्ठी का आयोजन किया
गया।गोष्ठी के प्रथम दिन शारीरिक
शिक्षा विभाग की डा. कुसुमलता
ने शारीरिक शिक्षा में योग का
महत्व बताते हुए विद्यार्थियों के
सामने विचार प्रस्तुत किए।

उसके बाद वाणिज्य विभाग की सहायक प्रोफैसर चंद्रप्रभा ने भी अपने व्यक्तिगत जीवन में योग के महत्व को बताते हुए विद्यार्थियों से बातचीत की।इसी के साथ योग विज्ञान विभाग में कार्यरत सहायक प्रोफैसर संगीता दलाल व ज्योति प्रेवाल ने विद्यार्थियों के जीवन में योग का महत्व विषय पर विद्यार्थियों से चर्चा की जिसमें विद्यार्थियों ने भी अपने विचार प्रस्तुत किए और योग को अपने जीवन में अपनाने तथा अपने परिवार, पास-पड़ोस को योगाभ्यास कराने की सीख ली। जिससे विचार गोष्ठी को सफल बनाया गया।



#### Yoga Day 21/06/23





NCC Camp 16/06/23-25/06/23

## सैकंड हरियाणा गर्ल्स बटालियन एन.सी.सी., रोहतक द्वारा दस दिवसीय वार्षिक प्रशिक्षण शिविर का शुभारंभ

रोहतक आशीष उजाला आज तक सेकंड हरियाणा गर्ल्स बटालियन एनसीसी

रोहतक के तत्वधान में एम के जे के कॉलेज, रोहतक के परिसर में दस दिवसीय वार्षिक प्रशिक्षण शिविर का आयोजन कमान अधिकारी कर्नल संदीप कुमार के नेतृत्व में दिनांक 16 जून से 25 जून 2023 तक किया जा रहा है क जिसके अंतर्गत रोहतक , झज्जर, सांपला,



गुरुग्राम, भिवानी, चरखी दादरी के विभिन्न स्कूल व कॉलेज से आए एनसीसी के लगभग 500 कैडेट्स भाग लेंगें क कर्नल संदीप कुमार के नेतृत्व में दस दिवसीय वार्षिक प्रशिक्षण शिविर के दौरान चलने वाली एनसीसी की प्रतिदिन की गतिविधियों के माध्यम से कैडेट्स अपने आप को तराशने, सेना की गतिविधियों से रूबरू होने तथा एन सी सी की गतिविधियों को बारीकी से समझने का अवसर प्राप्त करेंगे क दस दिवस