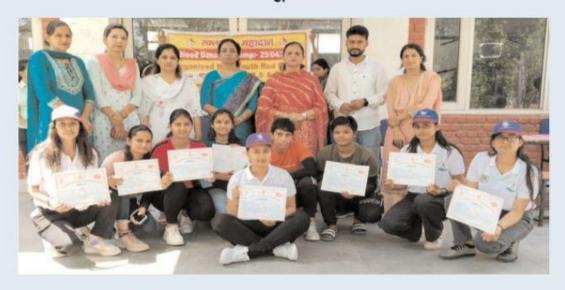

रोफेसर भूप सिंह गौड़ ने

#### Poem Recitation by English Deptt 19/04/2023





### कविता पाट में विनीशा प्रथम व यशिका द्वितीय

रोहतक। महारानी किशोरी जाट कन्या महाविद्यालय में अंग्रेजी विभाग द्वारा काव्य पाठ व अखबार पढ़ने की प्रतियोगिता आयोजित की गई। कविता पाठ में विनीशा ने प्रथम, यशिका ने द्वितीय, भारती ने तृतीय व रश्मि ने सांत्वना पुरस्कार प्राप्त किया। अखबार पढ़ने की प्रतियोगिता में विनीशा ने प्रथम, लतिशा ने द्वितीय, यशिका ने तृतीय व तनु ने सांत्वना पुरस्कार



हासिल किया। कार्यक्रम का आयोजन सोफिया जाखड़ व नीलम द्वारा किया गया। उन्होंने छात्राओं को अपनी प्रतिभा को निखारने के लिए प्रेरित किया। प्रधानाचार्या डॉ. रश्मि लोहचब ने छात्राओं के उज्जवल भविष्य की कामना की।

### **Poetry Competition on earth Day 20/04/23**





**Blood Donation Camp 25/04/23** 



## शिविर में ३५ यूनिट रक्त एकत्र



रोहतक, गिरीश सैनी। महारानी किशोरी जाट कन्या महाविद्यालय में यूथ रेड क्रॉस, एनएसएस एवं एनसीसी इकाईयों द्वारा रक्तदान शिविर का आयोजन किया गया। इस शिविर का शुभारंभ प्राचार्य डॉ. रिश्म लोहचब ने किया। इस रक्तदान शिविर में छात्राओं ने उत्साह के साथ भाग लिया। शिविर में 35 यूनिट रक्त एकत्रित किया गया। प्राचार्य व अन्य प्राध्यापकों ने रक्तदाताओं को बैज लगाकर उनकी हौसला अफजाई की। रक्त की कमी पाई जाने वाली छात्राओं को गुड़, चने एवं फोलिक एसिड की टेबलेट खाने की सलाह दी गई। सभी रक्तदाताओं को प्रमाणपत्र वितरित किए गए। इस दौरान वाईआरसी काउंसलर डॉ. दीपिका, संतोष, एनएसएस कार्यक्रम अधिकारी सोफिया जाखड़, सुमन कुमारी एवं सुदेश तथा एनसीसी कमांडेंट कैप्टन सविता मलिक सहित छात्राएं मौजूद रही।





# विश्व रेडक्रॉस दिवस पर सलोगंन लेखन और बढ़ते जल प्रदूषण को लेकर नुक्कड़ नाटक आयोजित

रोहरतक , (रण टाइम्स)।

महारान