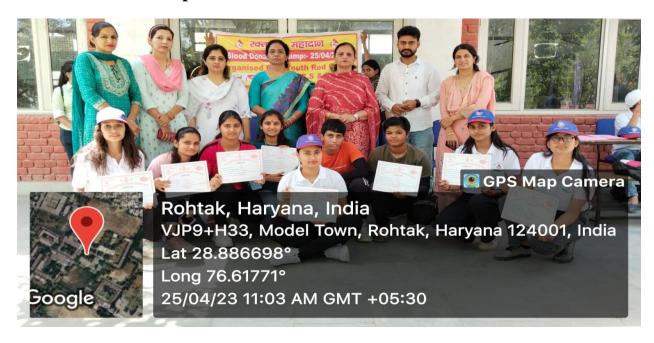

गुरु द्रोणाचार्य कॅालेज गुरुग्राम प्रोफेसर भूप सिंह गौड़ ने

#### Poem Recitation by English Deptt 19/04/2023





### कविता पाट में विनीशा प्रथम व यशिका द्वितीय

रोहतक। महारानी किशोरी जाट कन्या महाविद्यालय में अंग्रेजी विभाग द्वारा काव्य पाठ व अखबार पढ़ने की प्रतियोगिता आयोजित की गई। कविता पाठ में विनीशा ने प्रथम, यशिका ने द्वितीय, भारती ने तृतीय व रश्मि ने सांत्वना पुरस्कार प्राप्त किया। अखबार पढ़ने की प्रतियोगिता में विनीशा ने प्रथम, लतिशा ने द्वितीय, यशिका ने तृतीय व तनु ने सांत्वना पुरस्कार



हासिल किया। कार्यक्रम का आयोजन सोफिया जाखड़ व नीलम द्वारा किया गया। उन्होंने छात्राओं को अपनी प्रतिभा को निखारने के लिए प्रेरित किया। प्रधानाचार्या डॉ. रश्मि लोहचब ने छात्राओं के उज्जवल भविष्य की कामना की।

### **Poetry Competition on earth Day 20/04/23**





**Blood Donation Camp 25/04/23** 



## शिविर में ३५ यूनिट रक्त एकत्र



रोहतक, गिरीश सैनी। महारानी किशोरी जाट कन्या महाविद्यालय में यूथ रेड क्रॉस, एनएसएस एवं एनसीसी इकाईयों द्वारा रक्तदान शिविर का आयोजन किया गया। इस शिविर का शुभारंभ प्राचार्य डॉ. रिश्म लोहचब ने किया। इस रक्तदान शिविर में छात्राओं ने उत्साह के साथ भाग लिया। शिविर में 35 यूनिट रक्त एकत्रित किया गया। प्राचार्य व अन्य प्राध्यापकों ने रक्तदाताओं को बैज लगाकर उनकी हौसला अफजाई की। रक्त की कमी पाई जाने वाली छात्राओं को गुड़, चने एवं फोलिक एसिड की टेबलेट खाने की सलाह दी गई। सभी रक्तदाताओं को प्रमाणपत्र वितरित किए गए। इस दौरान वाईआरसी काउंसलर डॉ. दीपिका, संतोष, एनएसएस कार्यक्रम अधिकारी सोफिया जाखड़, सुमन कुमारी एवं सुदेश तथा एनसीसी कमांडेंट कैप्टन सविता मलिक सहित छात्राएं मौजूद रही।





# विश्व रेडक्रॉस दिवस पर सलोगंन लेखन और बढ़ते जल प्रदूषण को लेकर नुक्कड़ नाटक आ