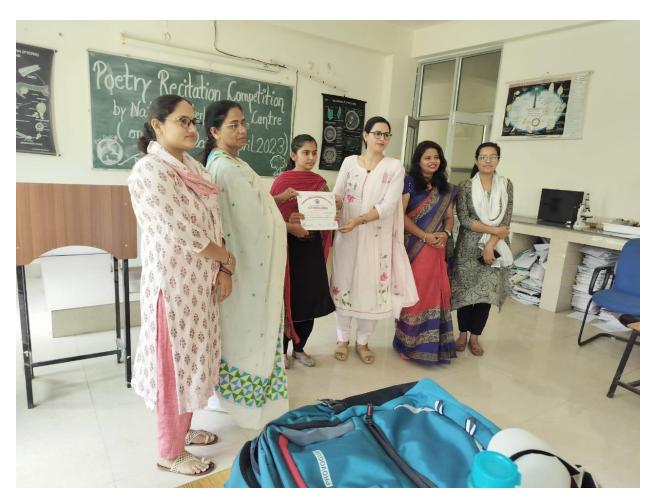

इसमें डिपार्टमेंट हेड समाज शास्त्र, गुरु द्रोणाचार्य कॅालेज गुरुग्राम प्रोफेसर भूप सिंह गौड़ ने

#### Poem Recitation by English Deptt 19/04/2023





### कविता पाट में विनीशा प्रथम व यशिका द्वितीय

रोहतक। महारानी किशोरी जाट कन्या महाविद्यालय में अंग्रेजी विभाग द्वारा काव्य पाठ व अखबार पढ़ने की प्रतियोगिता आयोजित की गई। कविता पाठ में विनीशा ने प्रथम, यशिका ने द्वितीय, भारती ने तृतीय व रश्मि ने सांत्वना पुरस्कार प्राप्त किया। अखबार पढ़ने की प्रतियोगिता में विनीशा ने प्रथम, लतिशा ने द्वितीय, यशिका ने तृतीय व तनु ने सांत्वना पुरस्कार



हासिल किया। कार्यक्रम का आयोजन सोफिया जाखड़ व नीलम द्वारा किया गया। उन्होंने छात्राओं को अपनी प्रतिभा को निखारने के लिए प्रेरित किया। प्रधानाचार्या डॉ. रश्मि लोहचब ने छात्राओं के उज्जवल भविष्य की कामना की।

### **Poetry Competition on earth Day 20/04/23**





**Blood Donation Camp 25/04/23** 



## शिविर में ३५ यूनिट रक्त एकत्र



रोहतक, गिरीश सैनी। महारानी किशोरी जाट कन्या महाविद्यालय में यूथ रेड क्रॉस, एनएसएस एवं एनसीसी इकाईयों द्वारा रक्तदान शिविर का आयोजन किया गया। इस शिविर का शुभारंभ प्राचार्य डॉ. रिश्म लोहचब ने किया। इस रक्तदान शिविर में छात्राओं ने उत्साह के साथ भाग लिया। शिविर में 35 यूनिट रक्त एकत्रित किया गया। प्राचार्य व अन्य प्राध्यापकों ने रक्तदाताओं को बैज लगाकर उनकी हौसला अफजाई की। रक्त की कमी पाई जाने वाली छात्राओं को गुड़, चने एवं फोलिक एसिड की टेबलेट खाने की सलाह दी गई। सभी रक्तदाताओं को प्रमाणपत्र वितरित किए गए। इस दौरान वाईआरसी काउंसलर डॉ. दीपिका, संतोष, एनएसएस कार्यक्रम अधिकारी सोफिया जाखड़, सुमन कुमारी एवं सुदेश तथा एनसीसी कमांडेंट कैप्टन सविता मलिक सहित छात्राएं मौजूद रही।





# विश्व रेडक्रॉस दिवस पर सलोगंन लेखन और बढ