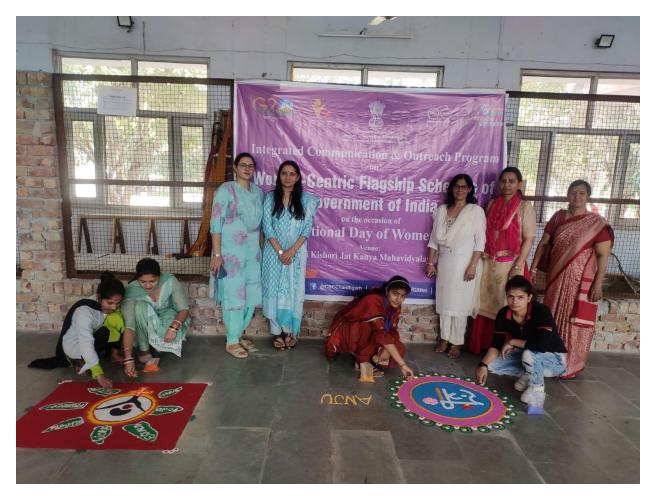

जीसीडब्ल्य



रोहतक की टीम से पुन्या, प्रेरणा एवं अनु रही। दूसरे स्थान पर जीसीडब्ल्यू रोहतक की टीम से शिवानी, प्रिया एवं प्रियंका रही। महारानी किशोरी जाट कन्या महाविद्यालय की टीम से अदिति, आरती एवं पूजा ने तीसरा स्थान प्राप्त किया। सांत्वना पुरस्कार वैश्य कॉलेज की टीम से राधिका, पुनीत व सौरभ ने प्राप्त किया। प्राचार्य डॉ. रिश्म लोहचब ने सभी प्रतिभागियों को पुरस्कार वितरित किए। उन्होंने सभी प्रतिभागियों की हौसला अफजाई करते हुए उन्हें भविष्य में भी ऐसी प्रतियोगिताओं में भाग लेने के लिए प्रेरित किया। इस मौके पर डॉ. सविता मलिक, डॉ. सुनीता, डॉ. अंशु, सुषमा, गीता, प्रियंका, मंजुला ,सुमिता, सुमंगला, नेहा ,संतोष ,संगीता ,सुदेश आदि मौजूद रहे।

**Digital Literacy Workshop** (28/2/2023 to 04/03/2023)







Part Lekhan Partiyogita by Sanskrit Department 01/03/2023



#### Women Day on 02/03/2023





**NSS One day Camp 03/03/2023** 



#### NCC 04/03/2023



#### Extension lecture by deptt of English 15/03/2023

## संचार कौशल हर क्षेत्र में महत्वपूर्ण : मुखर्जी

रोहतक। महारानी किशोरी जाट कन्या महाविद्यालय में अंग्रेजी विभाग की ओर से विस्तार व्याख्याप का आयोजन किया गया। एमहीयू पत्रकारिता विभाग के असिस्टेंट प्रोफेसर सुनीत मुखर्जी ने कॅरिअर में लक्ष्य प्राप्ति के लिए संचार कौशल पर व्याख्यान दिया। कहा कि संचार कौशल हर क्षेत्र में महत्वपूर्ण है। लक्ष्य प्राप्ति के लिए एक पूर्ण कार्य योजना बनाएं। कौशल के साथ व्यक्तित्व का प्रभावशाली होना भी आवश्यक है। इसमें आत्मविश्वास सबसे जरूरी है। ब्यूरो

## छात्राओं को कम्यूनिकेट विद कॉन्फिडेन्स का मंत्र दिया सुनित मुखर्जी ने

रोहतक, गिरीश सैनी। संचार कौशल में दक्षता कारपोरेट तथा जीवन में सफलता का रास्ता प्रशस्त करता है। कम्यूनिकेट विद कॉन्फिडेन्स (आत्