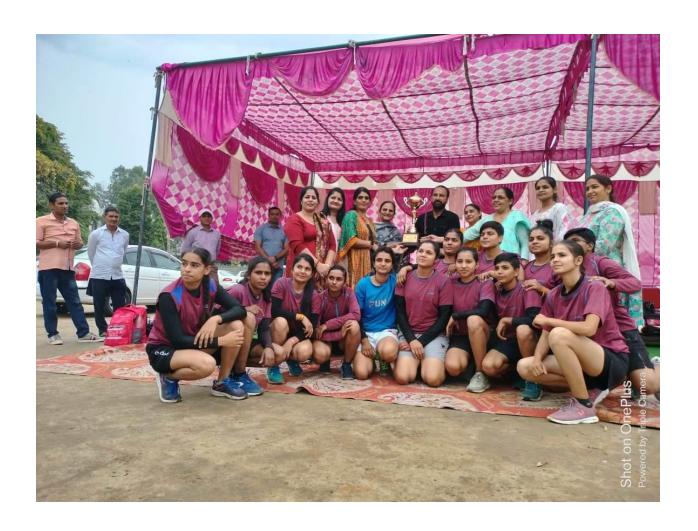

#### महारानी किशोरी जाट कन्या महाविद्यालय में खेली जा रही इंटर कॉलेज हेंडबॉल टूर्नामेंट

### इंटर कॉलेज हेंडबॉल में सरताज बनीं एमकेजेके की बेटियां

हरिभूमि न्यूज 🕪 रोहतक

महारानी किशोरी जाट कन्या महाविद्यालय में खेली जा रही इंटर कॉलेज हॅडबॉल टूर्नामेंट बुधवार दूसरा और अंतिम दिन रहा। प्रतियोगिता के मुख्य अंतिथि महार्ष द्यानंद विश्वविद्यालय के खेल निदेशक डॉ. देवेंद्र सिंह दुल रहे। इन्होंने फाइनल मेंच की शुरुआत टॉस करवाकर की तथा बच्चों को प्रोत्साहित किया तथा उन्हें खेल की भावना से खेलने के लिए प्रेरित किया।

अपने माता-पिता के नाम को ऊंचा उठाने तथा अपनी इस जीत को देश के तिरंगे पर अंकित करवाने के लिए प्रेरित किया। प्रतियोगिता में पहला मैच तीसरे स्थान के लिए जीसी महम और जाट कॉलेज रोहतक के बीच हुआ। जिसमें

जीसी महम ने तृतीय स्थान प्राप्त किया।
फाइनल मैच महारानी किशोरी जाट कन्या
महाविद्यालय रोहतक और टीका राम
कॉलेज सोनीपत के बीच खेला गया।
इसमें 22-14 के स्कोर के साथ महारानी
किशोरी जाट कन्या महाविद्यालय ने
पहला स्थान प्राप्त किया। इस दौरान
ऑल इंडिया इंटर यूनिवसिंटी की टीम का
सिलेक्शन किया गया। तथा 12 कॉलोजों

के बच्चों ने इस ट्रायल में भाग लिया । प्राचार्या ने जीतने वाले सभी खिलाड़ियों को बधाई दी तथा हारने वाले खिलाड़ियों को प्रोत्साहित किया कि वे अच्छे से मेहनत करें तथा इस जीत के मुकाम को हासिल करें । कार्यक्रम में डॉ. मुकेश, कुसुम लता, रेखा,मनीषा, मनोज, सुमन, विजय, मुकेश, सरवन कुमार तथा तेजपाल उपस्थित रहे।