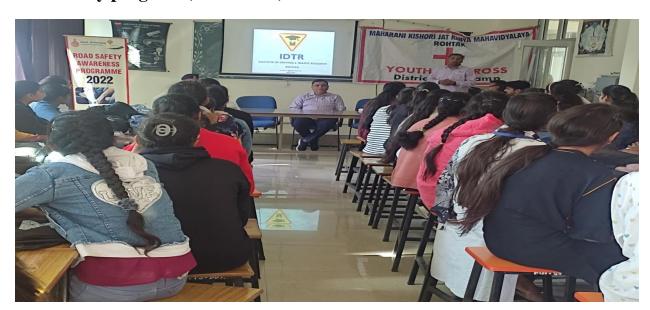

#### Road safety program (22/11/2022)

#### रोड सेफ्टी पर जागरूकता कार्यक्रम आयोजित

रोहतक, गिरीश सैनी। महारानी किशोरी जट कन्या महाविद्यालय में यूथ रेड कॉस सोसायटी की तरफ से अवेयरनेस प्रोग्राम ऑन रोड सेफ्टी का आयोजन किया गया। यह कार्यक्रम आरटीए रोहतक एवं आइटीआर के सहयोग से आयोजित किया गया। इस मौके पर आरटीए से एसआई राजेश कुमार ने चालान के नियमों एवं उसके उछंघन पर जुर्माने के बारे में वाईआरसी वॉलिटियर्स को जानकारी दी। आईडीटीआर विभाग से प्रवीण कुमार ने ड्राइविंग के नियमों के बारे में बताया। प्राचार्य डॉ. रिश्म लोहचब ने विद्यार्थियों को सड़क सुरक्षा के महत्व के बारे में बताया। इस मौके पर वाईआरसी काउंसलर डॉ. दीपिका, सुभाष, कुलबीर, जितेंद्र व संतोष आदि मौजूद रहे।